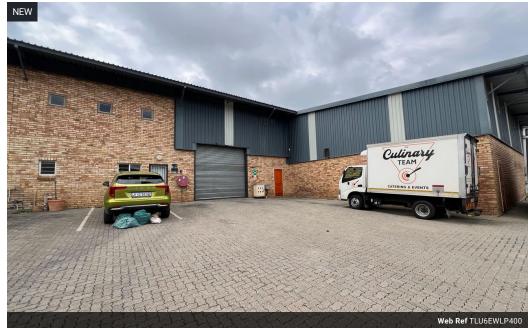

## Industrial Warehouse to Rent in Laserpark, Roodepoort

This 400sqm industrial warehouse unit is available to rent immediately in the well-maintained and securely gated business park in Laserpark, Roodepoort. Priced at R26,000 per month (plus VAT), the unit offers a practical and functional layout ideal for light manufacturing, distribution, or storage purposes. It features a tall roller shutter door for easy loading and offloading, ample floor space with excellent roof height to accommodate racking or machinery, and a robust 3-phase power supply to support industrial operations.

The warehouse also includes a small but convenient reception or office area near the entrance, providing a space for administrative functions or client interactions. Two on-site bathrooms further enhance the convenience for staff. Located within a