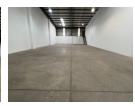

## Industrial Warehouse to Rent in Laserpark, Roodepoort

This 400sqm industrial warehouse unit is available to rent immediately in the well-maintained and securely gated business park in Laserpark, Roodepoort. Priced at R26,000 per month (plus VAT), the unit offers a practical and functional layout ideal for light manufacturing, distribution, or storage purposes. It features a tall roller shutter door for easy loading and offloading, ample floor space with excellent roof height to accommodate racking or machinery, and a robust 3-phase power supply to support industrial operations.

The warehouse also includes a small but convenient reception or office area near the entrance, providing a space for administrative functions or client interactions. Two on-site bathrooms further enhance the convenience for staff. Located within a