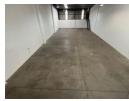

## Industrial Warehouse to Rent in Laserpark, Roodepoort

This 400sqm industrial warehouse unit is available to rent immediately in the well-maintained and securely gated business park in Laserpark, Roodepoort. Priced at R26,000 per month (plus VAT), the unit offers a practical and functional layout ideal for light manufacturing, distribution, or storage purposes. It features a tall roller shutter door for easy loading and offloading, ample floor space with excellent roof height to accommodate racking or machinery, and a robust 3-phase power supply to support industrial operations.

The warehouse also includes a small but convenient reception or office area near the entrance, providing a space for administrative functions or client interactions. Two on-site bathrooms further enhance the convenience for staff. Located within a