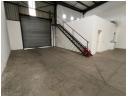

## Industrial Warehouse to Rent in Laserpark, Roodepoort

This 400sqm industrial warehouse unit is available to rent immediately in the well-maintained and securely gated business park in Laserpark, Roodepoort. Priced at R26,000 per month (plus VAT), the unit offers a practical and functional layout ideal for light manufacturing, distribution, or storage purposes. It features a tall roller shutter door for easy loading and offloading, ample floor space with excellent roof height to accommodate racking or machinery, and a robust 3-phase power supply to support industrial operations.

The warehouse also includes a small but convenient reception or office area near the entrance, providing a space for administrative functions or client interactions. Two on-site bathrooms further enhance the convenience for staff. Located within a