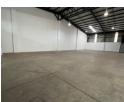

## Industrial Warehouse to Rent in Laserpark, Roodepoort

This 400sqm industrial warehouse unit is available to rent immediately in the well-maintained and securely gated business park in Laserpark, Roodepoort. Priced at R26,000 per month (plus VAT), the unit offers a practical and functional layout ideal for light manufacturing, distribution, or storage purposes. It features a tall roller shutter door for easy loading and offloading, ample floor space with excellent roof height to accommodate racking or machinery, and a robust 3-phase power supply to support industrial operations.

The warehouse also includes a small but convenient reception or office area near the entrance, providing a space for administrative functions or client interactions. Two on-site bathrooms further enhance the convenience for staff. Located within a