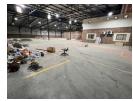

## 1,513m² Industrial Warehouse to Let in Laserpark – Prime Space for Manufacturing or Logistics

This expansive 1,513m² warehouse is now available for rent at R113,475/month (excluding VAT), located in a secure, well-managed business park in Laserpark, Roodepoort. The unit offers excellent height for racking or machinery, a large open-plan warehouse floor, and convenient access, making it ideal for manufacturing, storage, or logistics operations.

Designed for operational efficiency, the property includes generous office space on both floors, four toilets, two kitchens, and a dependable 3-phase power supply—ensuring comfort and functionality for your team. With a strategic location near major routes, this versatile space is a smart choice for businesses ready to scale in a professional and secure environment. Contact us today to