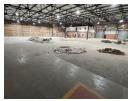

## 1,513m² Industrial Warehouse to Let in Laserpark – Prime Space for Manufacturing or Logistics

This expansive 1,513m² warehouse is now available for rent at R113,475/month (excluding VAT), located in a secure, well-managed business park in Laserpark, Roodepoort. The unit offers excellent height for racking or machinery, a large open-plan warehouse floor, and convenient access, making it ideal for manufacturing, storage, or logistics operations.

Designed for operational efficiency, the property includes generous office space on both floors, four toilets, two kitchens, and a dependable 3-phase power supply—ensuring comfort and functionality for your team. With a strategic location near major routes, this versatile space is a smart choice for businesses ready to scale in a professional and secure environment. Contact us today to