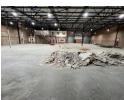

## 1,513m² Industrial Warehouse to Let in Laserpark – Prime Space for Manufacturing or Logistics

This expansive 1,513m² warehouse is now available for rent at R113,475/month (excluding VAT), located in a secure, well-managed business park in Laserpark, Roodepoort. The unit offers excellent height for racking or machinery, a large open-plan warehouse floor, and convenient access, making it ideal for manufacturing, storage, or logistics operations.

Designed for operational efficiency, the property includes generous office space on both floors, four toilets, two kitchens, and a dependable 3-phase power supply—ensuring comfort and functionality for your team. With a strategic location near major routes, this versatile space is a smart choice for businesses ready to scale in a professional and secure environment. Contact us today to