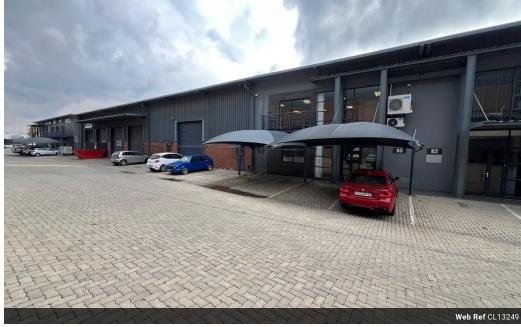

## 1,513m² Industrial Warehouse to Let in Laserpark – Prime Space for Manufacturing or Logistics

This expansive 1,513m² warehouse is now available for rent at R113,475/month (excluding VAT), located in a secure, well-managed business park in Laserpark, Roodepoort. The unit offers excellent height for racking or machinery, a large open-plan warehouse floor, and convenient access, making it ideal for manufacturing, storage, or logistics operations.

Designed for operational efficiency, the property includes generous office space on both floors, four toilets, two kitchens, and a dependable 3-phase power supply—ensuring comfort and functionality for your team. With a strategic location near major routes, this versatile space is a smart choice for businesses ready to scale in a professional and secure environment. Contact us today to