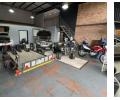

## 320m<sup>2</sup> Warehouse to Let in Laserpark, Roodepoort – Ideal for Light Industrial Use

Now available for immediate rental at R22,400/month (excl. VAT), this well-maintained 320m<sup>2</sup> warehouse unit in Laserpark, Roodepoort, offers a prime industrial location just off Beyers Naudé Drive. Perfect for light industrial or distribution operations, the space features a large on-grade roller shutter door, excellent internal height, and an open, functional layout designed for smooth workflow and storage efficiency.

The unit includes two partitioned offices, a kitchenette, and two bathrooms—each fitted with a shower—making it a comfortable and convenient space for your team. With a reliable 3-phase power supply and secure access within a professional estate, this property is well-suited for businesses seeking a practical, move-in-ready solution in a strategic location. Contact us today to

#### Interior

Extras

Floor Loading Cap. Power 3 Phase Power Amps

24 Hour Access 24 Hour Response

2 Tn/m<sup>2</sup>

Yes

100

**Exterior** Security Open Parking Bays Sizes Floor Size