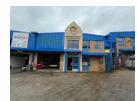

## 320m<sup>2</sup> Warehouse to Let in Laserpark, Roodepoort – Ideal for Light Industrial Use

Now available for immediate rental at R22,400/month (excl. VAT), this well-maintained 320m<sup>2</sup> warehouse unit in Laserpark, Roodepoort, offers a prime industrial location just off Beyers Naudé Drive. Perfect for light industrial or distribution operations, the space features a large on-grade roller shutter door, excellent internal height, and an open, functional layout designed for smooth workflow and storage efficiency.

The unit includes two partitioned offices, a kitchenette, and two bathrooms—each fitted with a shower—making it a comfortable and convenient space for your team. With a reliable 3-phase power supply and secure access within a professional estate, this property is well-suited for businesses seeking a practical, move-in-ready solution in a strategic location. Contact us today to