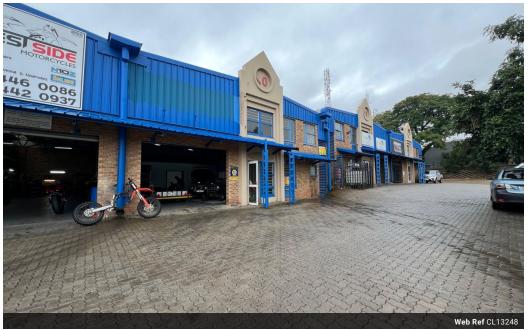

## 320m<sup>2</sup> Warehouse to Let in Laserpark, Roodepoort – Ideal for Light Industrial Use

Now available for immediate rental at R22,400/month (excl. VAT), this well-maintained 320m<sup>2</sup> warehouse unit in Laserpark, Roodepoort, offers a prime industrial location just off Beyers Naudé Drive. Perfect for light industrial or distribution operations, the space features a large on-grade roller shutter door, excellent internal height, and an open, functional layout designed for smooth workflow and storage efficiency.

The unit includes two partitioned offices, a kitchenette, and two bathrooms—each fitted with a shower—making it a comfortable and convenient space for your team. With a reliable 3-phase power supply and secure access within a professional estate, this property is well-suited for businesses seeking a practical, move-in-ready solution in a strategic location. Contact us today to