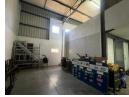

## Industrial property to Rent in Laserpark, Roodepoort

This 400sqm industrial warehouse unit, available to rent at R28,000 plus VAT, is situated within a neat and securely gated business park in the sought-after industrial area of Laserpark, Roodepoort. The unit features an on-grade roller shutter door that provides convenient access for deliveries and dispatch, along with excellent roof height ideal for racking or storage needs. The spacious and well-maintained warehouse floor allows for versatile industrial operations, and the presence of a 3-phase power supply supports a range of heavy-duty equipment and machinery.

The office component of the unit is equally impressive, offering ample upstairs office space complemented by a modern and welcoming reception area on the ground floor. The facility includes three bathrooms, catering to both office and warehouse staff.

## **Features**

Zoning Industrial

 Interior
 Exterior
 Sizes

 Floor Loading Cap.
 2 Tn/m²
 Security
 Yes
 Floor Size
 400m²

 Air Conditioning
 Yes
 Open Parking Bays
 5

 Power 3 Phase
 Yes

Extras

Power Amps