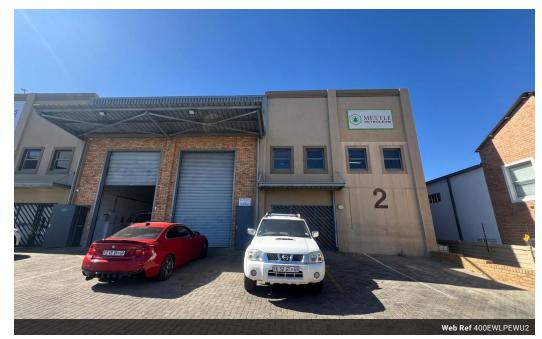

## Industrial property to Rent in Laserpark, Roodepoort

This 400sqm industrial warehouse unit, available to rent at R28,000 plus VAT, is situated within a neat and securely gated business park in the sought-after industrial area of Laserpark, Roodepoort. The unit features an on-grade roller shutter door that provides convenient access for deliveries and dispatch, along with excellent roof height ideal for racking or storage needs. The spacious and well-maintained warehouse floor allows for versatile industrial operations, and the presence of a 3-phase power supply supports a range of heavy-duty equipment and machinery.

## **Features**

Zoning Industrial

 Interior
 Exterior
 Sizes

 Floor Loading Cap.
 2 Tn/m²
 Security
 Yes
 Floor Size
 400m²

 Air Conditioning
 Yes
 Open Parking Bays
 5

 Power 3 Phase
 Yes

Extras

Power Amps