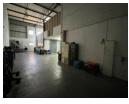

## Industrial property to Rent in Laserpark, Roodepoort

This 400sqm industrial warehouse unit, available to rent at R28,000 plus VAT, is situated within a neat and securely gated business park in the sought-after industrial area of Laserpark, Roodepoort. The unit features an on-grade roller shutter door that provides convenient access for deliveries and dispatch, along with excellent roof height ideal for racking or storage needs. The spacious and well-maintained warehouse floor allows for versatile industrial operations, and the presence of a 3-phase power supply supports a range of heavy-duty equipment and machinery.