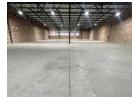

## Versatile 832m<sup>2</sup> Warehouse in Secure Laserpark – Prime Location with 3-Phase Power

Now available for immediate rental, this spacious 832m² industrial unit in Laserpark, Roodepoort offers the perfect mix of functionality and location at R62,400/month (excl. VAT & utilities). Positioned in a secure, well-managed business park just off Beyers Naude Drive, the property ensures easy access for logistics and operations.

The warehouse features a generous open floor plan, excellent roof height, and an on-grade roller shutter door—ideal for storage, distribution, or light manufacturing. Two well-sized offices with a private bathroom support admin needs, while a strong three-phase power supply caters to energy-intensive businesses. Don't miss this strategic opportunity—contact us today to arrange a