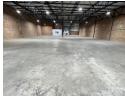

## Versatile 832m<sup>2</sup> Warehouse in Secure Laserpark – Prime Location with 3-Phase Power

Now available for immediate rental, this spacious 832m² industrial unit in Laserpark, Roodepoort offers the perfect mix of functionality and location at R62,400/month (excl. VAT & utilities). Positioned in a secure, well-managed business park just off Beyers Naude Drive, the property ensures easy access for logistics and operations.

The warehouse features a generous open floor plan, excellent roof height, and an on-grade roller shutter door—ideal for storage, distribution, or light manufacturing. Two well-sized offices with a private bathroom support admin needs, while a strong three-phase power supply caters to energy-intensive businesses. Don't miss this strategic opportunity—contact us today to arrange a