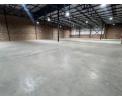

## Versatile 832m<sup>2</sup> Warehouse in Secure Laserpark – Prime Location with 3-Phase Power

Now available for immediate rental, this spacious 832m² industrial unit in Laserpark, Roodepoort offers the perfect mix of functionality and location at R62,400/month (excl. VAT & utilities). Positioned in a secure, well-managed business park just off Beyers Naude Drive, the property ensures easy access for logistics and operations.

The warehouse features a generous open floor plan, excellent roof height, and an on-grade roller shutter door—ideal for storage, distribution, or light manufacturing. Two well-sized offices with a private bathroom support admin needs, while a strong three-phase power supply caters to energy-intensive businesses. Don't miss this strategic opportunity—contact us today to arrange a