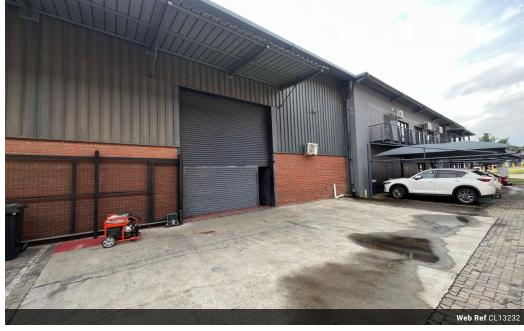

## Versatile 832m<sup>2</sup> Warehouse in Secure Laserpark – Prime Location with 3-Phase Power

Now available for immediate rental, this spacious 832m² industrial unit in Laserpark, Roodepoort offers the perfect mix of functionality and location at R62,400/month (excl. VAT & utilities). Positioned in a secure, well-managed business park just off Beyers Naude Drive, the property ensures easy access for logistics and operations.

The warehouse features a generous open floor plan, excellent roof height, and an on-grade roller shutter door—ideal for storage, distribution, or light manufacturing. Two well-sized offices with a private bathroom support admin needs, while a strong three-phase power supply caters to energy-intensive businesses. Don't miss this strategic opportunity—contact us today to arrange a

## **Features**

Zoning Industrial

 Interior
 2 Tn/m²

 Floor Loading Cap.
 2 Tn/m²

 Power 3 Phase
 Yes

 Power Amps
 80

Exterior Security Open Parking Bays **Sizes** Floor Size

832m²