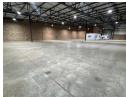

## Versatile 832m<sup>2</sup> Warehouse in Secure Laserpark – Prime Location with 3-Phase Power

Now available for immediate rental, this spacious 832m² industrial unit in Laserpark, Roodepoort offers the perfect mix of functionality and location at R62,400/month (excl. VAT & utilities). Positioned in a secure, well-managed business park just off Beyers Naude Drive, the property ensures easy access for logistics and operations.

The warehouse features a generous open floor plan, excellent roof height, and an on-grade roller shutter door—ideal for storage, distribution, or light manufacturing. Two well-sized offices with a private bathroom support admin needs, while a strong three-phase power supply caters to energy-intensive businesses. Don't miss this strategic opportunity—contact us today to arrange a