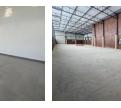

### Industrial property to Rent in Laserpark, Roodepoort

This newly built 902sqm industrial warehouse unit is available immediately to rent at R67,650 plus VAT. Situated in a secure and well-maintained business park in Laserpark, Roodepoort, the property offers a modern and practical layout ideal for a variety of industrial operations. The warehouse features excellent roof height, a spacious open floor area, and two roller shutter doors to accommodate efficient loading and offloading. It also comes equipped with 150 amps of 3-phase power, making it suitable for businesses with higher electrical demands.

#### Interior

Extras

Floor Loading Cap. Power 3 Phase Power Amps

24 Hour Access 24 Hour Response

3 Tn/m<sup>2</sup>

Yes

150

**Exterior** Security Open Parking Bays Sizes Floor Size