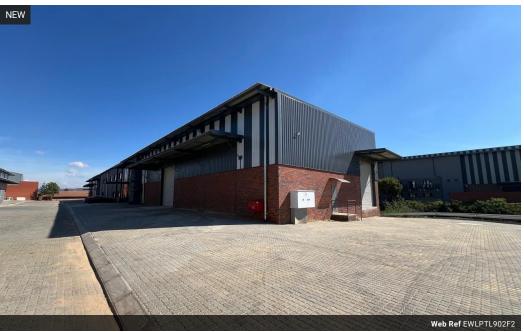

### Industrial property to Rent in Laserpark, Roodepoort

This newly built 902sqm industrial warehouse unit is available immediately to rent at R67,650 plus VAT. Situated in a secure and well-maintained business park in Laserpark, Roodepoort, the property offers a modern and practical layout ideal for a variety of industrial operations. The warehouse features excellent roof height, a spacious open floor area, and two roller shutter doors to accommodate efficient loading and offloading. It also comes equipped with 150 amps of 3-phase power, making it suitable for businesses with higher electrical demands.

#### Interior

Extras

Floor Loading Cap. Power 3 Phase Power Amps

24 Hour Access 24 Hour Response

3 Tn/m<sup>2</sup>

Yes

150

**Exterior** Security Open Parking Bays Sizes Floor Size

902m<sup>2</sup>