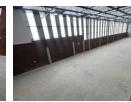

### Industrial property to Rent in Laserpark, Roodepoort

This newly built 902sqm industrial warehouse unit is available immediately to rent at R67,650 plus VAT. Situated in a secure and well-maintained business park in Laserpark, Roodepoort, the property offers a modern and practical layout ideal for a variety of industrial operations. The warehouse features excellent roof height, a spacious open floor area, and two roller shutter doors to accommodate efficient loading and offloading. It also comes equipped with 150 amps of 3-phase power, making it suitable for businesses with higher electrical demands.

#### Interior

Extras

Floor Loading Cap. Power 3 Phase Power Amps

24 Hour Access 24 Hour Response

3 Tn/m<sup>2</sup>

Yes

150

**Exterior** Security Open Parking Bays Sizes Floor Size