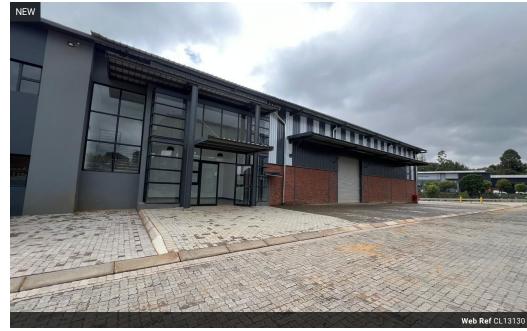

## Modern 902m² Industrial Warehouse To Let in Laserpark – Ready for Immediate Occupation

Position your business for success with this newly developed 902m² warehouse in the sought-after Laserpark, Roodepoort. Priced at R81,180/month (excl. VAT and utilities), this versatile facility offers 675m² of high-volume warehouse space with excellent height and two on-grade roller shutter doors for seamless goods handling. The 227m² office component is smartly configured, including a reception and open-plan areas to suit various business functions.

Designed for operational efficiency, the warehouse has 160 amps of 3-phase power, ideal for light to medium industrial use. Two bathrooms and a kitchenette ensure staff convenience. Strategically located with easy access to major routes, this modern