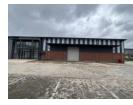

## Modern 902m² Industrial Warehouse To Let in Laserpark – Ready for Immediate Occupation

Position your business for success with this newly developed 902m² warehouse in the sought-after Laserpark, Roodepoort. Priced at R81,180/month (excl. VAT and utilities), this versatile facility offers 675m² of high-volume warehouse space with excellent height and two on-grade roller shutter doors for seamless goods handling. The 227m² office component is smartly configured, including a reception and open-plan areas to suit various business functions.

Designed for operational efficiency, the warehouse has 160 amps of 3-phase power, ideal for light to medium industrial use. Two bathrooms and a kitchenette ensure staff convenience. Strategically located with easy access to major routes, this modern