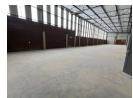

## Modern 902m² Industrial Warehouse To Let in Laserpark – Ready for Immediate Occupation

Position your business for success with this newly developed 902m² warehouse in the sought-after Laserpark, Roodepoort. Priced at R81,180/month (excl. VAT and utilities), this versatile facility offers 675m² of high-volume warehouse space with excellent height and two on-grade roller shutter doors for seamless goods handling. The 227m² office component is smartly configured, including a reception and open-plan areas to suit various business functions.

Designed for operational efficiency, the warehouse has 160 amps of 3-phase power, ideal for light to medium industrial use. Two bathrooms and a kitchenette ensure staff convenience. Strategically located with easy access to major routes, this modern