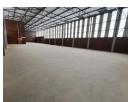

## Modern 902m² Industrial Warehouse To Let in Laserpark – Ready for Immediate Occupation

Position your business for success with this newly developed 902m² warehouse in the sought-after Laserpark, Roodepoort. Priced at R81,180/month (excl. VAT and utilities), this versatile facility offers 675m² of high-volume warehouse space with excellent height and two on-grade roller shutter doors for seamless goods handling. The 227m² office component is smartly configured, including a reception and open-plan areas to suit various business functions.

Designed for operational efficiency, the warehouse has 160 amps of 3-phase power, ideal for light to medium industrial use. Two bathrooms and a kitchenette ensure staff convenience. Strategically located with easy access to major routes, this modern