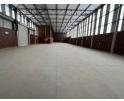

## Modern 902m² Industrial Warehouse To Let in Laserpark – Ready for Immediate Occupation

Position your business for success with this newly developed 902m² warehouse in the sought-after Laserpark, Roodepoort. Priced at R81,180/month (excl. VAT and utilities), this versatile facility offers 675m² of high-volume warehouse space with excellent height and two on-grade roller shutter doors for seamless goods handling. The 227m² office component is smartly configured, including a reception and open-plan areas to suit various business functions.

Designed for operational efficiency, the warehouse has 160 amps of 3-phase power, ideal for light to medium industrial use. Two bathrooms and a kitchenette ensure staff convenience. Strategically located with easy access to major routes, this modern