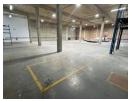

## Spacious 941m² Industrial Warehouse To Let in Laserpark

Positioned in a secure business park just off Beyers Naude Drive, this 941m² warehouse in Laserpark, Roodepoort, is available immediately at R70,575 plus VAT and utilities. The unit features two large on-grade roller shutter doors, generous floor space, and excellent roof height—perfect for logistics, manufacturing, or storage operations. The location offers easy access to key transport routes, making it ideal for efficient business movement.

This facility also includes ample office space across two levels, four toilets, two showers, and two kitchenettes to ensure convenience for staff. With 3-phase power and 24/7 security in a well-maintained industrial estate, this warehouse is a secure and