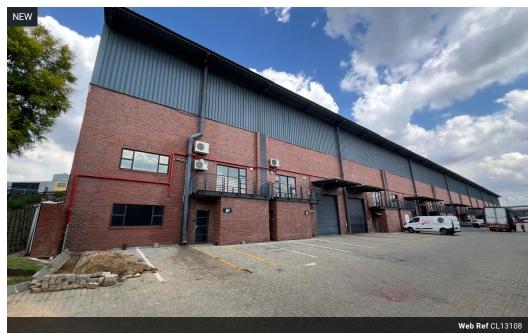

## Spacious 941m² Industrial Warehouse To Let in Laserpark

Positioned in a secure business park just off Beyers Naude Drive, this 941m² warehouse in Laserpark, Roodepoort, is available immediately at R70,575 plus VAT and utilities. The unit features two large on-grade roller shutter doors, generous floor space, and excellent roof height—perfect for logistics, manufacturing, or storage operations. The location offers easy access to key transport routes, making it ideal for efficient business movement.

This facility also includes ample office space across two levels, four toilets, two showers, and two kitchenettes to ensure convenience for staff. With 3-phase power and 24/7 security in a well-maintained industrial estate, this warehouse is a secure and