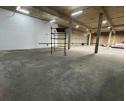

## Spacious 941m² Industrial Warehouse To Let in Laserpark

Positioned in a secure business park just off Beyers Naude Drive, this 941m² warehouse in Laserpark, Roodepoort, is available immediately at R70,575 plus VAT and utilities. The unit features two large on-grade roller shutter doors, generous floor space, and excellent roof height—perfect for logistics, manufacturing, or storage operations. The location offers easy access to key transport routes, making it ideal for efficient business movement.

This facility also includes ample office space across two levels, four toilets, two showers, and two kitchenettes to ensure convenience for staff. With 3-phase power and 24/7 security in a well-maintained industrial estate, this warehouse is a secure and