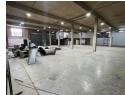

## Spacious 941m² Industrial Warehouse To Let in Laserpark

Positioned in a secure business park just off Beyers Naude Drive, this 941m² warehouse in Laserpark, Roodepoort, is available immediately at R70,575 plus VAT and utilities. The unit features two large on-grade roller shutter doors, generous floor space, and excellent roof height—perfect for logistics, manufacturing, or storage operations. The location offers easy access to key transport routes, making it ideal for efficient business movement.

This facility also includes ample office space across two levels, four toilets, two showers, and two kitchenettes to ensure convenience for staff. With 3-phase power and 24/7 security in a well-maintained industrial estate, this warehouse is a secure and