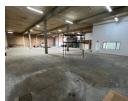

## Spacious 941m² Industrial Warehouse To Let in Laserpark

Positioned in a secure business park just off Beyers Naude Drive, this 941m² warehouse in Laserpark, Roodepoort, is available immediately at R70,575 plus VAT and utilities. The unit features two large on-grade roller shutter doors, generous floor space, and excellent roof height—perfect for logistics, manufacturing, or storage operations. The location offers easy access to key transport routes, making it ideal for efficient business movement.

This facility also includes ample office space across two levels, four toilets, two showers, and two kitchenettes to ensure convenience for staff. With 3-phase power and 24/7 security in a well-maintained industrial estate, this warehouse is a secure and