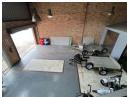

## Well-Located 330m<sup>2</sup> Warehouse To Let in Laserpark – Secure & Functional

Available immediately, this 330m² warehouse in a secure Laserpark estate offers a practical layout ideal for light manufacturing, storage, or distribution. It features excellent roof height, 100 amps of 3-phase power, a large roller shutter door, and includes two offices, two bathrooms, and a dedicated storage area—all designed for operational efficiency.

## Features

**Zoning** Industrial

 Interior
 Exterior
 Sizes

 Floor Loading Cap.
 1 Tn/m²
 Security
 Yes
 Floor Size
 330m²

 Power 3 Phase
 Yes
 Open Parking Bays
 3

 Power Amps
 100
 30m²

**Extras** 

24 Hour Access Shower, Toilet and Basin