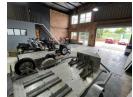

## Well-Located 330m<sup>2</sup> Warehouse To Let in Laserpark – Secure & Functional

Available immediately, this 330m² warehouse in a secure Laserpark estate offers a practical layout ideal for light manufacturing, storage, or distribution. It features excellent roof height, 100 amps of 3-phase power, a large roller shutter door, and includes two offices, two bathrooms, and a dedicated storage area—all designed for operational efficiency.

Situated in a secure business park with controlled access and easy connectivity to main roads, this unit ensures convenience, safety, and accessibility for your business. Don't miss this affordable and ready-to-go space—contact us today to schedule a

## Features

**Zoning** Industrial

 Interior
 Exterior
 Sizes

 Floor Loading Cap.
 1 Tn/m²
 Security
 Yes
 Floor Size
 330m²

 Power 3 Phase
 Yes
 Open Parking Bays
 3

 Power Amps
 100
 30m²

**Extras** 

24 Hour Access Shower, Toilet and Basin