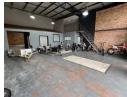

## Well-Located 330m<sup>2</sup> Warehouse To Let in Laserpark – Secure & Functional

Available immediately, this 330m² warehouse in a secure Laserpark estate offers a practical layout ideal for light manufacturing, storage, or distribution. It features excellent roof height, 100 amps of 3-phase power, a large roller shutter door, and includes two offices, two bathrooms, and a dedicated storage area—all designed for operational efficiency.

## Features

**Zoning** Industrial

 Interior
 Exterior
 Sizes

 Floor Loading Cap.
 1 Tn/m²
 Security
 Yes
 Floor Size
 330m²

 Power 3 Phase
 Yes
 Open Parking Bays
 3

 Power Amps
 100
 30m²

**Extras** 

24 Hour Access Shower, Toilet and Basin