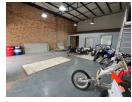

## Well-Located 330m<sup>2</sup> Warehouse To Let in Laserpark – Secure & Functional

Available immediately, this 330m² warehouse in a secure Laserpark estate offers a practical layout ideal for light manufacturing, storage, or distribution. It features excellent roof height, 100 amps of 3-phase power, a large roller shutter door, and includes two offices, two bathrooms, and a dedicated storage area—all designed for operational efficiency.

## Features

**Zoning** Industrial

 Interior
 Exterior
 Sizes

 Floor Loading Cap.
 1 Tn/m²
 Security
 Yes
 Floor Size
 330m²

 Power 3 Phase
 Yes
 Open Parking Bays
 3

 Power Amps
 100
 30m²

**Extras** 

24 Hour Access Shower, Toilet and Basin