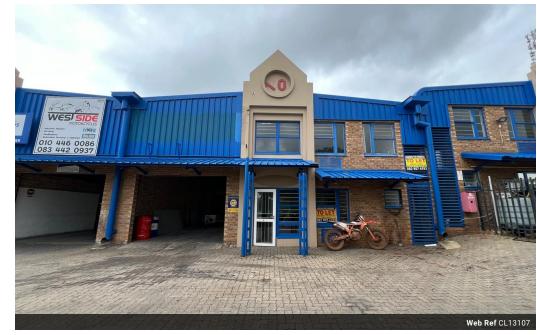

## Well-Located 330m<sup>2</sup> Warehouse To Let in Laserpark – Secure & Functional

Available immediately, this 330m² warehouse in a secure Laserpark estate offers a practical layout ideal for light manufacturing, storage, or distribution. It features excellent roof height, 100 amps of 3-phase power, a large roller shutter door, and includes two offices, two bathrooms, and a dedicated storage area—all designed for operational efficiency.

Situated in a secure business park with controlled access and easy connectivity to main roads, this unit ensures convenience, safety, and accessibility for your business. Don't miss this affordable and ready-to-go space—contact us today to schedule a