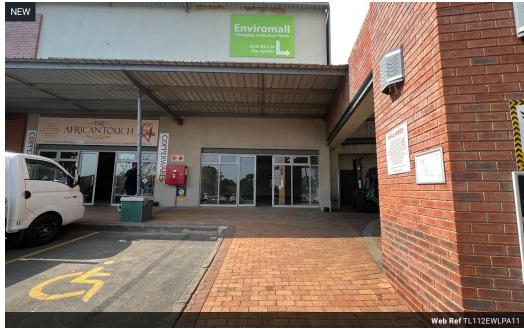

## Industrial Property to Rent in Strijdompark, Randburg

This 112sqm retail unit is now available to rent immediately at R12 320 per month, excluding VAT. Ideally situated in a neat and securely maintained business center in Laserpark, Roodepoort, this space offers an excellent opportunity for businesses seeking visibility and accessibility. The center boasts a safe environment with ample parking and well-kept common areas, making it an attractive location for both customers and tenants.

The unit itself features a clean, open-plan layout with the flexibility to create partitions as needed, making it easy to tailor the space to suit your business needs. It benefits from plenty of natural light thanks to its glass frontage, which also offers great exposure to