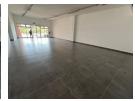

## Industrial Property to Rent in Strijdompark, Randburg

This 112sqm retail unit is now available to rent immediately at R12 320 per month, excluding VAT. Ideally situated in a neat and securely maintained business center in Laserpark, Roodepoort, this space offers an excellent opportunity for businesses seeking visibility and accessibility. The center boasts a safe environment with ample parking and well-kept common areas, making it an attractive location for both customers and tenants.

The unit itself features a clean, open-plan layout with the flexibility to create partitions as needed, making it easy to tailor the space to suit your business needs. It benefits from plenty of natural light thanks to its glass frontage, which also offers great exposure to