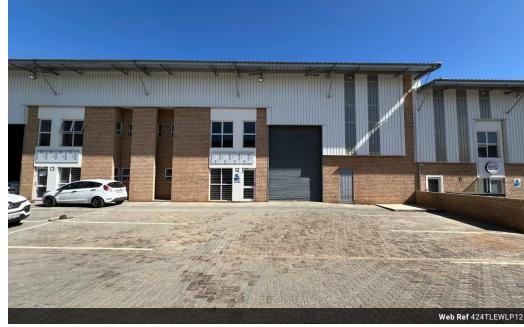

## Industrial property to Rent in Laserpark, Roodepoort

This 424sqm industrial warehouse is available for immediate rental at R28 832 per month, excluding VAT. Located in a secure and well-maintained business park in Laserpark, Roodepoort, the property offers excellent accessibility, positioned just off the main road, Beyers Naude Drive. The business park ensures a safe and professional working environment, ideal for logistics, light manufacturing, or storage operations.

The warehouse features a clean and functional layout with a tall roof that allows for ample vertical storage or equipment space. The open floor design enhances workflow efficiency and adaptability to various industrial needs. It is equipped with a reliable 3phase power supply, two dedicated office spaces, three bathrooms, and a neat kitchenette-catering well to both administrative