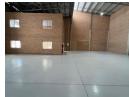

The warehouse features a clean and functional layout with a tall roof that allows for ample vertical storage or equipment space. The open floor design enhances workflow efficiency and adaptability to various industrial needs. It is equipped with a reliable 3phase power supply, two dedicated office spaces, three bathrooms, and a neat kitchenette-catering well to both administrative