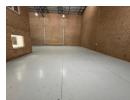

## Industrial property to Rent in Laserpark, Roodepoort

This 424sqm industrial warehouse is available for immediate rental at R28 832 per month, excluding VAT. Located in a secure and well-maintained business park in Laserpark, Roodepoort, the property offers excellent accessibility, positioned just off the main road, Beyers Naude Drive. The business park ensures a safe and professional working environment, ideal for logistics, light manufacturing, or storage operations.

The warehouse features a clean and functional layout with a tall roof that allows for ample vertical storage or equipment space. The open floor design enhances workflow efficiency and adaptability to various industrial needs. It is equipped with a reliable 3phase power supply, two dedicated office spaces, three bathrooms, and a neat kitchenette-catering well to both administrative