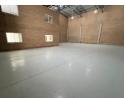

The warehouse features a clean and functional layout with a tall roof that allows for ample vertical storage or equipment space. The open floor design enhances workflow efficiency and adaptability to various industrial needs. It is equipped with a reliable 3phase power supply, two dedicated office spaces, three bathrooms, and a neat kitchenette-catering well to both administrative