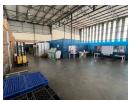

## Industrial property to Rent in Laserpark, Roodepoort

This spacious 2,380 sqm industrial warehouse is now available to rent for R178,500 per month (excluding VAT) and is ideally located within a well-maintained and securely gated business park in Laserpark, Roodepoort. The business park features its own entrance gate complete with a security house, ensuring controlled access and a high level of safety. The warehouse offers a highly functional layout with generous open floor space and excellent roof height, ideal for a variety of industrial or logistics operations.

The property is equipped with a backup generator to ensure uninterrupted operations during power outages and benefits from a robust 3-phase power supply. Inside, tenants will find ample office space, including a neat and professional reception area, perfect