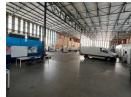

## Industrial property to Rent in Laserpark, Roodepoort

This spacious 2,380 sqm industrial warehouse is now available to rent for R178,500 per month (excluding VAT) and is ideally located within a well-maintained and securely gated business park in Laserpark, Roodepoort. The business park features its own entrance gate complete with a security house, ensuring controlled access and a high level of safety. The warehouse offers a highly functional layout with generous open floor space and excellent roof height, ideal for a variety of industrial or logistics operations.

The property is equipped with a backup generator to ensure uninterrupted operations during power outages and benefits from a robust 3-phase power supply. Inside, tenants will find ample office space, including a neat and professional reception area, perfect