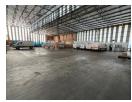

## Industrial property to Rent in Laserpark, Roodepoort

This spacious 2,380 sqm industrial warehouse is now available to rent for R178,500 per month (excluding VAT) and is ideally located within a well-maintained and securely gated business park in Laserpark, Roodepoort. The business park features its own entrance gate complete with a security house, ensuring controlled access and a high level of safety. The warehouse offers a highly functional layout with generous open floor space and excellent roof height, ideal for a variety of industrial or logistics operations.

The property is equipped with a backup generator to ensure uninterrupted operations during power outages and benefits from a robust 3-phase power supply. Inside, tenants will find ample office space, including a neat and professional reception area, perfect