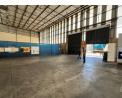

## Industrial property to Rent in Laserpark, Roodepoort

This spacious 2,380 sqm industrial warehouse is now available to rent for R178,500 per month (excluding VAT) and is ideally located within a well-maintained and securely gated business park in Laserpark, Roodepoort. The business park features its own entrance gate complete with a security house, ensuring controlled access and a high level of safety. The warehouse offers a highly functional layout with generous open floor space and excellent roof height, ideal for a variety of industrial or logistics operations.

The property is equipped with a backup generator to ensure uninterrupted operations during power outages and benefits from a robust 3-phase power supply. Inside, tenants will find ample office space, including a neat and professional reception area, perfect