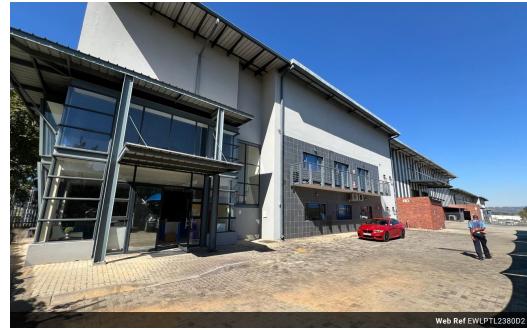

## Industrial property to Rent in Laserpark, Roodepoort

This spacious 2,380 sqm industrial warehouse is now available to rent for R178,500 per month (excluding VAT) and is ideally located within a well-maintained and securely gated business park in Laserpark, Roodepoort. The business park features its own entrance gate complete with a security house, ensuring controlled access and a high level of safety. The warehouse offers a highly functional layout with generous open floor space and excellent roof height, ideal for a variety of industrial or logistics operations.

The property is equipped with a backup generator to ensure uninterrupted operations during power outages and benefits from a robust 3-phase power supply. Inside, tenants will find ample office space, including a neat and professional reception area, perfect