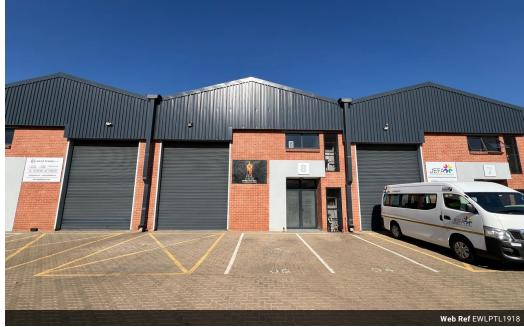

## Industrial property to Rent in Laserpark, Roodepoort

This 191sqm industrial warehouse is available to rent for R16,255 plus VAT and is ideally located in a clean, well-maintained, and securely fenced business park in Laserpark, Roodepoort. The unit features a well-proportioned warehouse floor area with excellent roof height, making it suitable for storage, light manufacturing, or distribution. Its setting within a safely secured industrial park offers a professional and reliable environment for businesses looking to operate in a prime industrial node.

The unit includes a neat reception area, two bathrooms, and is equipped with a 3-phase power supply to accommodate machinery or industrial equipment. A valuable addition is the backup inverter system, offering uninterrupted power during outages—ensuring