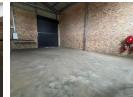

## Industrial property to Rent in Laserpark, Roodepoort

This 191sqm industrial warehouse is available to rent for R16,255 plus VAT and is ideally located in a clean, well-maintained, and securely fenced business park in Laserpark, Roodepoort. The unit features a well-proportioned warehouse floor area with excellent roof height, making it suitable for storage, light manufacturing, or distribution. Its setting within a safely secured industrial park offers a professional and reliable environment for businesses looking to operate in a prime industrial node.

The unit includes a neat reception area, two bathrooms, and is equipped with a 3-phase power supply to accommodate machinery or industrial equipment. A valuable addition is the backup inverter system, offering uninterrupted power during outages—ensuring