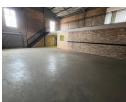

## Industrial property to Rent in Laserpark, Roodepoort

This 191sqm industrial warehouse is available to rent for R16,255 plus VAT and is ideally located in a clean, well-maintained, and securely fenced business park in Laserpark, Roodepoort. The unit features a well-proportioned warehouse floor area with excellent roof height, making it suitable for storage, light manufacturing, or distribution. Its setting within a safely secured industrial park offers a professional and reliable environment for businesses looking to operate in a prime industrial node.

## **Features**

Zoning Industrial

Interior
Floor Loading Cap. 3 Tn/m²
Power 3 Phase Yes
Power Amps 60

**Exterior** Security Open Parking Bays **Sizes** Floor Size

191m²

Extras

24 Hour Access 24 Hour Response