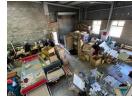

### Industrial Property to Rent in Strijdompark, Randburg

This 441sqm industrial unit is available to rent for R33,075 plus VAT and is located in a clean, securely gated business park in the well-established industrial hub of Laserpark, Roodepoort. The unit offers a practical layout with a generous amount of warehouse floor space, complemented by high ceilings that are ideal for storage or light manufacturing operations. Its secure location within a business park provides added peace of mind, making it a reliable choice for a range of industrial or commercial activities.

The unit features a welcoming reception area, ample upstairs office space suited for administrative functions, and convenient facilities including two bathrooms and a kitchenette. The property also benefits from a 3-phase power supply, supporting more