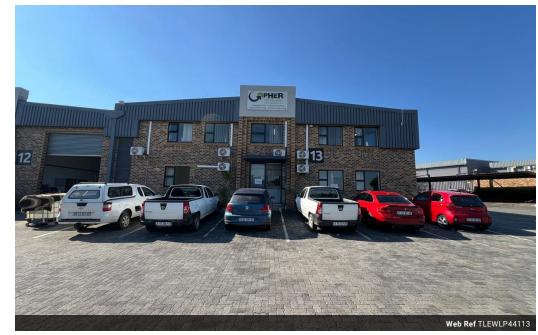

### Industrial Property to Rent in Strijdompark, Randburg

This 441sqm industrial unit is available to rent for R33,075 plus VAT and is located in a clean, securely gated business park in the well-established industrial hub of Laserpark, Roodepoort. The unit offers a practical layout with a generous amount of warehouse floor space, complemented by high ceilings that are ideal for storage or light manufacturing operations. Its secure location within a business park provides added peace of mind, making it a reliable choice for a range of industrial or commercial activities.

#### **Features**

Zoning Industrial

Interior3 Tn/m²Floor Loading Cap.3 Tn/m²Air ConditioningYesPower 3 PhaseYesPower Amps60

**Exterior**Security Yes
Open Parking Bays 5

**Sizes** Floor Size

441m²