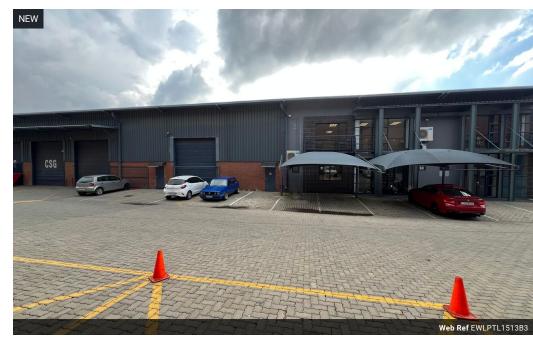

## Industrial property to Rent in Laserpark, Roodepoort

This spacious 1,513sqm industrial warehouse unit is immediately available to rent at R113 475 per month, excluding VAT. Situated in a neat and securely managed business park in Laserpark, Roodepoort, the unit offers a prime location for businesses needing both warehouse and office space. The facility features high roofing, providing excellent vertical clearance for racking or machinery, and a generous open-plan warehouse floor ideal for manufacturing, storage, or logistics operations.

The unit includes ample office space both upstairs and downstairs, making it well-suited for businesses requiring administrative and operational zones within the same premises. It also offers four toilets, two kitchens for staff convenience, and a reliable 3-

## **Features**

Zoning Industrial

Interior Sizes Exterior Floor Loading Cap. 2 Tn/m<sup>2</sup> Yes Floor Size Security Air Conditioning Covered Parking Bays Yes Power 3 Phase Open Parking Bays 10 Yes Power Amps 100