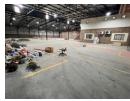

## Industrial property to Rent in Laserpark, Roodepoort

This spacious 1,513sqm industrial warehouse unit is immediately available to rent at R113 475 per month, excluding VAT. Situated in a neat and securely managed business park in Laserpark, Roodepoort, the unit offers a prime location for businesses needing both warehouse and office space. The facility features high roofing, providing excellent vertical clearance for racking or machinery, and a generous open-plan warehouse floor ideal for manufacturing, storage, or logistics operations.

The unit includes ample office space both upstairs and downstairs, making it well-suited for businesses requiring administrative and operational zones within the same premises. It also offers four toilets, two kitchens for staff convenience, and a reliable 3-