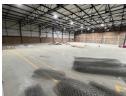

## Industrial property to Rent in Laserpark, Roodepoort

This spacious 1,513sqm industrial warehouse unit is immediately available to rent at R113 475 per month, excluding VAT. Situated in a neat and securely managed business park in Laserpark, Roodepoort, the unit offers a prime location for businesses needing both warehouse and office space. The facility features high roofing, providing excellent vertical clearance for racking or machinery, and a generous open-plan warehouse floor ideal for manufacturing, storage, or logistics operations.

The unit includes ample office space both upstairs and downstairs, making it well-suited for businesses requiring administrative and operational zones within the same premises. It also offers four toilets, two kitchens for staff convenience, and a reliable 3-