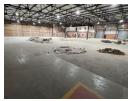

## Industrial property to Rent in Laserpark, Roodepoort

This spacious 1,513sqm industrial warehouse unit is immediately available to rent at R113 475 per month, excluding VAT. Situated in a neat and securely managed business park in Laserpark, Roodepoort, the unit offers a prime location for businesses needing both warehouse and office space. The facility features high roofing, providing excellent vertical clearance for racking or machinery, and a generous open-plan warehouse floor ideal for manufacturing, storage, or logistics operations.

The unit includes ample office space both upstairs and downstairs, making it well-suited for businesses requiring administrative and operational zones within the same premises. It also offers four toilets, two kitchens for staff convenience, and a reliable 3-