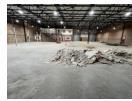

## Industrial property to Rent in Laserpark, Roodepoort

This spacious 1,513sqm industrial warehouse unit is immediately available to rent at R113 475 per month, excluding VAT. Situated in a neat and securely managed business park in Laserpark, Roodepoort, the unit offers a prime location for businesses needing both warehouse and office space. The facility features high roofing, providing excellent vertical clearance for racking or machinery, and a generous open-plan warehouse floor ideal for manufacturing, storage, or logistics operations.

The unit includes ample office space both upstairs and downstairs, making it well-suited for businesses requiring administrative and operational zones within the same premises. It also offers four toilets, two kitchens for staff convenience, and a reliable 3-