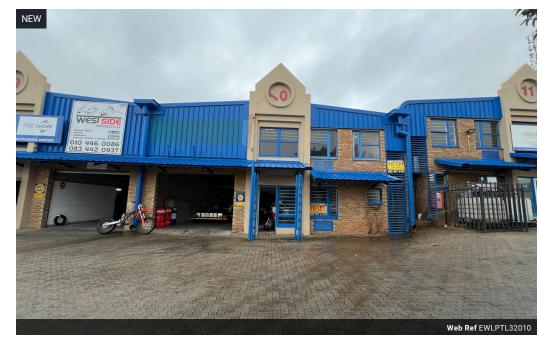

## Industrial property to Rent in Laserpark, Roodepoort

This 320sqm industrial warehouse unit is now available to rent immediately for R22 400 per month, excluding VAT. Located in the secure and well-maintained business estate of Laserpark, Roodepoort, it offers excellent access just off the main road, Beyers Naude Drive. The unit is ideal for a variety of light industrial or distribution operations, featuring a large on-grade roller shutter door, generous internal height, and an open, functional warehouse floor space designed for efficient workflow and storage.

Inside, the unit is thoughtfully equipped with two partitioned offices, a kitchenette, and two bathrooms—each with a fitted shower—providing comfort and convenience for staff. The property also boasts a reliable 3-phase power supply, making it suitable for

## **Features**

Zoning Industrial

Floor Loading Cap. 2 Tn/m²
Power 3 Phase Yes
Power Amps 100

**Exterior**Security Yes
Open Parking Bays 5

**Sizes** Floor Size

320m²

Extras

24 Hour Access 24 Hour Response