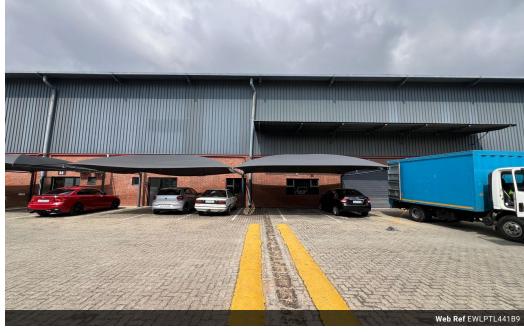

## Industrial property to Rent in Laserpark, Roodepoort

This 441sqm industrial warehouse unit is available to rent immediately at a monthly asking price of R33 075 plus VAT. Situated within a well-maintained and securely gated business park in Laserpark, Roodepoort, the property benefits from 24-hour security and controlled access, offering peace of mind for tenants. Its prime location just off Beyers Naude Drive ensures excellent accessibility for logistics and staff, making it an ideal base for operations.

The warehouse features a spacious floor layout with a 4m roof height, providing ample room for storage and efficient workspace arrangements. An on-grade roller shutter door allows for easy loading and unloading of goods. The unit also includes a neat office/

## **Features**

Zoning Industrial

Interior
Floor Loading Cap. 3 Tn/m²
Power 3 Phase Yes
Power Amps 80

Exterior
Security
Covered Parking Bays
2
Open Parking Bays
4

**Sizes** Floor Size

441m²

Extras

24 Hour Access 24 Hour Response