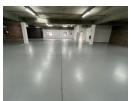

## Industrial property to Rent in Laserpark, Roodepoort

This 441sqm industrial warehouse unit is available to rent immediately at a monthly asking price of R33 075 plus VAT. Situated within a well-maintained and securely gated business park in Laserpark, Roodepoort, the property benefits from 24-hour security and controlled access, offering peace of mind for tenants. Its prime location just off Beyers Naude Drive ensures excellent accessibility for logistics and staff, making it an ideal base for operations.

The warehouse features a spacious floor layout with a 4m roof height, providing ample room for storage and efficient workspace arrangements. An on-grade roller shutter door allows for easy loading and unloading of goods. The unit also includes a neat office/