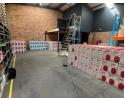

### Industrial property to Rent in Laserpark, Roodepoort

This 467sqm industrial warehouse is available to rent immediately at R35,025 per month (excluding VAT). Situated in a wellmaintained and secure industrial park, the unit benefits from 24-hour on-site security and excellent access, located just off the main Beyers Naudé Drive in Honeydew, Roodepoort. The warehouse boasts excellent floor space with great roof height, making it ideal for a range of industrial or storage needs. It also features two on-grade roller shutter doors, ensuring ease of access for loading and deliveries.

Yes

2

4

The interior of the unit is exceptionally neat and thoughtfully designed to support both administrative and operational requirements. It includes ample office space comprising a welcoming reception area on the ground floor, a kitchenette, two