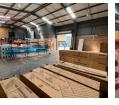

### Industrial property to Rent in Laserpark, Roodepoort

This 467sqm industrial warehouse is available to rent immediately at R35,025 per month (excluding VAT). Situated in a wellmaintained and secure industrial park, the unit benefits from 24-hour on-site security and excellent access, located just off the main Beyers Naudé Drive in Honeydew, Roodepoort. The warehouse boasts excellent floor space with great roof height, making it ideal for a range of industrial or storage needs. It also features two on-grade roller shutter doors, ensuring ease of access for loading and deliveries.

Yes

2

4

The interior of the unit is exceptionally neat and thoughtfully designed to support both administrative and operational requirements. It includes ample office space comprising a welcoming reception area on the ground floor, a kitchenette, two