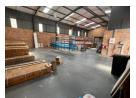

### Industrial property to Rent in Laserpark, Roodepoort

This 467sqm industrial warehouse is available to rent immediately at R35,025 per month (excluding VAT). Situated in a wellmaintained and secure industrial park, the unit benefits from 24-hour on-site security and excellent access, located just off the main Beyers Naudé Drive in Honeydew, Roodepoort. The warehouse boasts excellent floor space with great roof height, making it ideal for a range of industrial or storage needs. It also features two on-grade roller shutter doors, ensuring ease of access for loading and deliveries.

Yes

2

4

The interior of the unit is exceptionally neat and thoughtfully designed to support both administrative and operational requirements. It includes ample office space comprising a welcoming reception area on the ground floor, a kitchenette, two