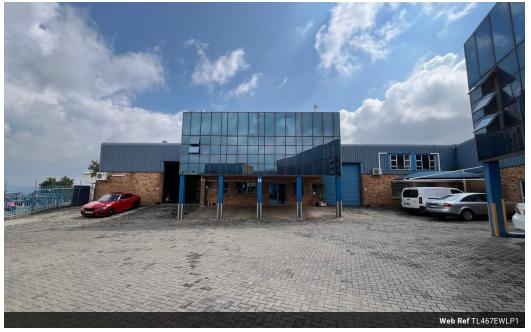

### Industrial property to Rent in Laserpark, Roodepoort

This 467sqm industrial warehouse is available to rent immediately at R35,025 per month (excluding VAT). Situated in a wellmaintained and secure industrial park, the unit benefits from 24-hour on-site security and excellent access, located just off the main Beyers Naudé Drive in Honeydew, Roodepoort. The warehouse boasts excellent floor space with great roof height, making it ideal for a range of industrial or storage needs. It also features two on-grade roller shutter doors, ensuring ease of access for loading and deliveries.

Yes

2

4

The interior of the unit is exceptionally neat and thoughtfully designed to support both administrative and operational requirements. It includes ample office space comprising a welcoming reception area on the ground floor, a kitchenette, two