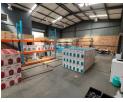

### Industrial property to Rent in Laserpark, Roodepoort

This 467sqm industrial warehouse is available to rent immediately at R35,025 per month (excluding VAT). Situated in a wellmaintained and secure industrial park, the unit benefits from 24-hour on-site security and excellent access, located just off the main Beyers Naudé Drive in Honeydew, Roodepoort. The warehouse boasts excellent floor space with great roof height, making it ideal for a range of industrial or storage needs. It also features two on-grade roller shutter doors, ensuring ease of access for loading and deliveries.

Yes

2

4

The interior of the unit is exceptionally neat and thoughtfully designed to support both administrative and operational requirements. It includes ample office space comprising a welcoming reception area on the ground floor, a kitchenette, two