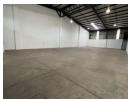

## Industrial property to Rent in Laserpark, Roodepoort

This 400sqm industrial warehouse unit, available to rent immediately at R28,000 per month (excluding VAT and utilities), is ideally located in the sought-after Laserpark area of Roodepoort. Situated within a secure business park equipped with perimeter fencing and electric fencing, the property offers excellent accessibility just off the main Beyers Naudé Drive. The warehouse features a spacious on-grade roller shutter door, allowing for smooth vehicle access and efficient loading and offloading. With generous floor space and ample roof height, the unit is perfectly suited for racking, stacking, or light manufacturing operations.