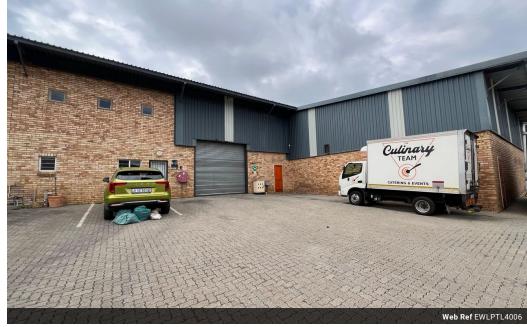

## Industrial property to Rent in Laserpark, Roodepoort

This 400sqm industrial warehouse unit, available to rent immediately at R28,000 per month (excluding VAT and utilities), is ideally located in the sought-after Laserpark area of Roodepoort. Situated within a secure business park equipped with perimeter fencing and electric fencing, the property offers excellent accessibility just off the main Beyers Naudé Drive. The warehouse features a spacious on-grade roller shutter door, allowing for smooth vehicle access and efficient loading and offloading. With generous floor space and ample roof height, the unit is perfectly suited for racking, stacking, or light manufacturing operations.