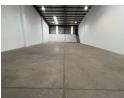

## Industrial property to Rent in Laserpark, Roodepoort

This 400sqm industrial warehouse unit, available to rent immediately at R28,000 per month (excluding VAT and utilities), is ideally located in the sought-after Laserpark area of Roodepoort. Situated within a secure business park equipped with perimeter fencing and electric fencing, the property offers excellent accessibility just off the main Beyers Naudé Drive. The warehouse features a spacious on-grade roller shutter door, allowing for smooth vehicle access and efficient loading and offloading. With generous floor space and ample roof height, the unit is perfectly suited for racking, stacking, or light manufacturing operations.