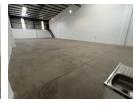

## Industrial property to Rent in Laserpark, Roodepoort

This 400sqm industrial warehouse unit, available to rent immediately at R28,000 per month (excluding VAT and utilities), is ideally located in the sought-after Laserpark area of Roodepoort. Situated within a secure business park equipped with perimeter fencing and electric fencing, the property offers excellent accessibility just off the main Beyers Naudé Drive. The warehouse features a spacious on-grade roller shutter door, allowing for smooth vehicle access and efficient loading and offloading. With generous floor space and ample roof height, the unit is perfectly suited for racking, stacking, or light manufacturing operations.

The property includes a neat and functional reception area, ideal for greeting clients or conducting day-to-day administrative