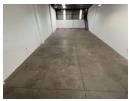

## Industrial property to Rent in Laserpark, Roodepoort

This 400sqm industrial warehouse unit, available to rent immediately at R28,000 per month (excluding VAT and utilities), is ideally located in the sought-after Laserpark area of Roodepoort. Situated within a secure business park equipped with perimeter fencing and electric fencing, the property offers excellent accessibility just off the main Beyers Naudé Drive. The warehouse features a spacious on-grade roller shutter door, allowing for smooth vehicle access and efficient loading and offloading. With generous floor space and ample roof height, the unit is perfectly suited for racking, stacking, or light manufacturing operations.