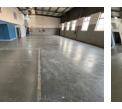

## Industrial property to Rent in Laserpark, Roodepoort

2 Tn/m<sup>2</sup>

Yes

Yes

80

This 530sqm industrial warehouse unit, available for immediate rental at R38,160 plus VAT and utilities, is situated in a wellmaintained and secure business park in Laserpark, Roodepoort, just off the main Beyers Naude Drive. The park is equipped with 24-hour security, providing a safe and professional environment for businesses. The unit itself features an on-grade roller shutter door, providing easy access for loading and unloading, along with a spacious warehouse floor area and excellent roof height, ideal for storage or light manufacturing.

In addition to the warehouse space, this unit offers generous office accommodation with five individual offices, a large reception area, and well-maintained bathrooms on both levels. The facility also includes a neat kitchenette for convenience. With 80 amps of