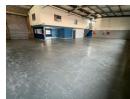

## Industrial property to Rent in Laserpark, Roodepoort

2 Tn/m<sup>2</sup>

Yes

Yes

80

This 530sqm industrial warehouse unit, available for immediate rental at R38,160 plus VAT and utilities, is situated in a wellmaintained and secure business park in Laserpark, Roodepoort, just off the main Beyers Naude Drive. The park is equipped with 24-hour security, providing a safe and professional environment for businesses. The unit itself features an on-grade roller shutter door, providing easy access for loading and unloading, along with a spacious warehouse floor area and excellent roof height, ideal for storage or light manufacturing.

In addition to the warehouse space, this unit offers generous office accommodation with five individual offices, a large reception area, and well-maintained bathrooms on both levels. The facility also includes a neat kitchenette for convenience. With 80 amps of