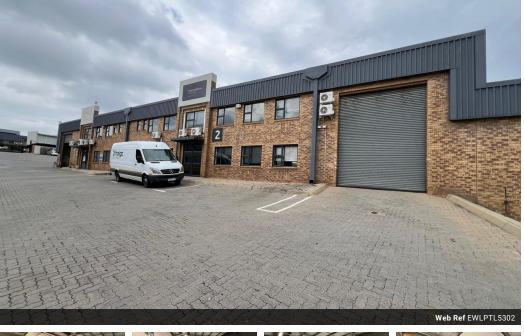

## Industrial property to Rent in Laserpark, Roodepoort

2 Tn/m<sup>2</sup>

Yes

Yes

80

This 530sqm industrial warehouse unit, available for immediate rental at R38,160 plus VAT and utilities, is situated in a wellmaintained and secure business park in Laserpark, Roodepoort, just off the main Beyers Naude Drive. The park is equipped with 24-hour security, providing a safe and professional environment for businesses. The unit itself features an on-grade roller shutter door, providing easy access for loading and unloading, along with a spacious warehouse floor area and excellent roof height, ideal for storage or light manufacturing.

In addition to the warehouse space, this unit offers generous office accommodation with five individual offices, a large reception area, and well-maintained bathrooms on both levels. The facility also includes a neat kitchenette for convenience. With 80 amps of

## Zoning Industrial

Interior

Extras

Floor Loading Cap. Air Conditioning Power 3 Phase Power Amps

24 Hour Access 24 Hour Response

**Exterior** Security Open Parking Bays Sizes Floor Size

530m<sup>2</sup>

EAGLE CANYON GOLF ESTATE