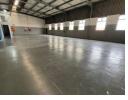

## Industrial property to Rent in Laserpark, Roodepoort

2 Tn/m<sup>2</sup>

Yes

Yes

80

This 530sqm industrial warehouse unit, available for immediate rental at R38,160 plus VAT and utilities, is situated in a wellmaintained and secure business park in Laserpark, Roodepoort, just off the main Beyers Naude Drive. The park is equipped with 24-hour security, providing a safe and professional environment for businesses. The unit itself features an on-grade roller shutter door, providing easy access for loading and unloading, along with a spacious warehouse floor area and excellent roof height, ideal for storage or light manufacturing.

In addition to the warehouse space, this unit offers generous office accommodation with five individual offices, a large reception area, and well-maintained bathrooms on both levels. The facility also includes a neat kitchenette for convenience. With 80 amps of