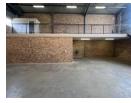

## Industrial property to Rent in Laserpark, Roodepoort

This industrial warehouse, offering a total area of 191sqm, is available for immediate rental at R16 255 plus VAT and utilities. Located in a well-maintained and secure industrial park in Laserpark, Roodepoort, the property benefits from 24-hour security, providing peace of mind for tenants. The warehouse is equipped with an on-grade roller shutter door, offering easy access for loading and unloading. The spacious warehouse floor and high ceilings provide ample room for storage and operations, making it an ideal space for various industrial activities.

In addition to the excellent warehouse space, the unit features a neat and spacious mezzanine/loft, which includes a bathroom for added convenience. The front section of the warehouse includes a reception area, also with its own bathroom, making it suitable