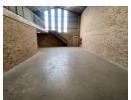

## Industrial property to Rent in Laserpark, Roodepoort

This industrial warehouse, offering a total area of 191sqm, is available for immediate rental at R16 255 plus VAT and utilities. Located in a well-maintained and secure industrial park in Laserpark, Roodepoort, the property benefits from 24-hour security, providing peace of mind for tenants. The warehouse is equipped with an on-grade roller shutter door, offering easy access for loading and unloading. The spacious warehouse floor and high ceilings provide ample room for storage and operations, making it an ideal space for various industrial activities.

In addition to the excellent warehouse space, the unit features a neat and spacious mezzanine/loft, which includes a bathroom for added convenience. The front section of the warehouse includes a reception area, also with its own bathroom, making it suitable