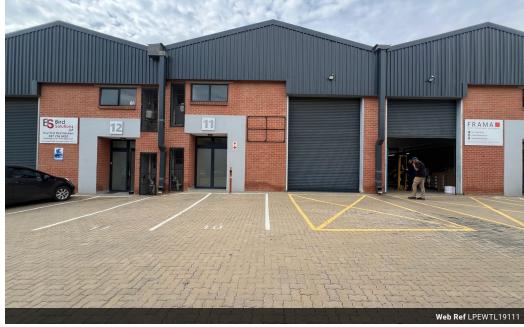

## Industrial property to Rent in Laserpark, Roodepoort

This industrial warehouse, offering a total area of 191sqm, is available for immediate rental at R16 255 plus VAT and utilities. Located in a well-maintained and secure industrial park in Laserpark, Roodepoort, the property benefits from 24-hour security, providing peace of mind for tenants. The warehouse is equipped with an on-grade roller shutter door, offering easy access for loading and unloading. The spacious warehouse floor and high ceilings provide ample room for storage and operations, making it an ideal space for various industrial activities.