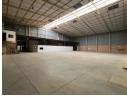

## Versatile 3,829m<sup>2</sup> Freestanding Industrial Property in Laserpark

Positioned in the bustling industrial node of Laserpark, Roodepoort, this 3,829m² freestanding facility offers a dynamic mix of warehouse and office space. The warehouse portion spans 1,742m² across two high-roofed sections, while the expansive 1,598m² office component stretches over three floors, complete with a dedicated basement storage area—perfect for operations needing both workspace and admin capacity under one roof.

Equipped with 150 amps of three-phase power and eight on-grade roller shutter doors, the property supports efficient logistics and heavy-duty industrial activity. The offices are fitted with multiple ablution facilities and canteens, making it comfortable and practical for day-to-day operations. Located in the sought-after Laserpark precinct, this is a rare opportunity to secure a well-