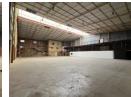

## Versatile 3,829m<sup>2</sup> Freestanding Industrial Property in Laserpark

Positioned in the bustling industrial node of Laserpark, Roodepoort, this 3,829m² freestanding facility offers a dynamic mix of warehouse and office space. The warehouse portion spans 1,742m² across two high-roofed sections, while the expansive 1,598m² office component stretches over three floors, complete with a dedicated basement storage area—perfect for operations needing both workspace and admin capacity under one roof.

Equipped with 150 amps of three-phase power and eight on-grade roller shutter doors, the property supports efficient logistics and heavy-duty industrial activity. The offices are fitted with multiple ablution facilities and canteens, making it comfortable and practical for day-to-day operations. Located in the sought-after Laserpark precinct, this is a rare opportunity to secure a well-