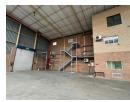

## Versatile 3,829m<sup>2</sup> Freestanding Industrial Property in Laserpark

Positioned in the bustling industrial node of Laserpark, Roodepoort, this 3,829m² freestanding facility offers a dynamic mix of warehouse and office space. The warehouse portion spans 1,742m² across two high-roofed sections, while the expansive 1,598m² office component stretches over three floors, complete with a dedicated basement storage area—perfect for operations needing both workspace and admin capacity under one roof.

Equipped with 150 amps of three-phase power and eight on-grade roller shutter doors, the property supports efficient logistics and heavy-duty industrial activity. The offices are fitted with multiple ablution facilities and canteens, making it comfortable and practical for day-to-day operations. Located in the sought-after Laserpark precinct, this is a rare opportunity to secure a well-