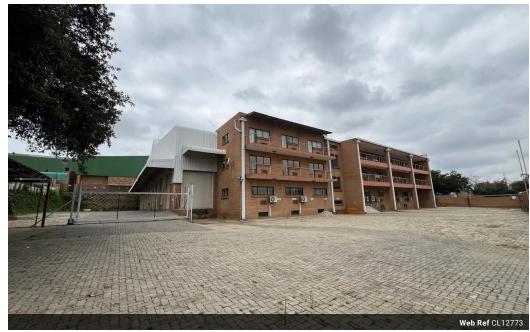

## Versatile 3,829m<sup>2</sup> Freestanding Industrial Property in Laserpark

Positioned in the bustling industrial node of Laserpark, Roodepoort, this 3,829m² freestanding facility offers a dynamic mix of warehouse and office space. The warehouse portion spans 1,742m² across two high-roofed sections, while the expansive 1,598m² office component stretches over three floors, complete with a dedicated basement storage area—perfect for operations needing both workspace and admin capacity under one roof.

Equipped with 150 amps of three-phase power and eight on-grade roller shutter doors, the property supports efficient logistics and heavy-duty industrial activity. The offices are fitted with multiple ablution facilities and canteens, making it comfortable and practical for day-to-day operations. Located in the sought-after Laserpark precinct, this is a rare opportunity to secure a well-