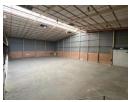

## Versatile 3,829m<sup>2</sup> Freestanding Industrial Property in Laserpark

Positioned in the bustling industrial node of Laserpark, Roodepoort, this 3,829m² freestanding facility offers a dynamic mix of warehouse and office space. The warehouse portion spans 1,742m² across two high-roofed sections, while the expansive 1,598m² office component stretches over three floors, complete with a dedicated basement storage area—perfect for operations needing both workspace and admin capacity under one roof.

Equipped with 150 amps of three-phase power and eight on-grade roller shutter doors, the property supports efficient logistics and heavy-duty industrial activity. The offices are fitted with multiple ablution facilities and canteens, making it comfortable and practical for day-to-day operations. Located in the sought-after Laserpark precinct, this is a rare opportunity to secure a well-