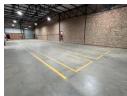

## Secure & Spacious 1,513m<sup>2</sup> Warehouse for Rent in Prime Business Park

Available immediately at R113,475/month (excl. VAT and utilities), this well-maintained 1,513m² industrial warehouse is located in a secure business park offering 24-hour on-site security. The space features two on-grade roller shutter doors, excellent roof height for stacking, and a functional layout that includes a large reception area and ample office space—ideal for businesses needing a seamless balance between operations and admin.

Designed with tenant convenience in mind, the unit offers bathrooms and kitchens on both floors, making it ideal for staff comfort and workflow. With 150 amps of three-phase power, this facility is ready for a wide range of industrial uses. Don't miss out on this