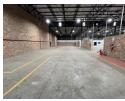

## Secure & Spacious 1,513m<sup>2</sup> Warehouse for Rent in Prime Business Park

Available immediately at R113,475/month (excl. VAT and utilities), this well-maintained 1,513m² industrial warehouse is located in a secure business park offering 24-hour on-site security. The space features two on-grade roller shutter doors, excellent roof height for stacking, and a functional layout that includes a large reception area and ample office space—ideal for businesses needing a seamless balance between operations and admin.

Designed with tenant convenience in mind, the unit offers bathrooms and kitchens on both floors, making it ideal for staff comfort and workflow. With 150 amps of three-phase power, this facility is ready for a wide range of industrial uses. Don't miss out on this