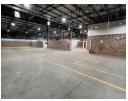

## Secure & Spacious 1,513m<sup>2</sup> Warehouse for Rent in Prime Business Park

Available immediately at R113,475/month (excl. VAT and utilities), this well-maintained 1,513m² industrial warehouse is located in a secure business park offering 24-hour on-site security. The space features two on-grade roller shutter doors, excellent roof height for stacking, and a functional layout that includes a large reception area and ample office space—ideal for businesses needing a seamless balance between operations and admin.

Designed with tenant convenience in mind, the unit offers bathrooms and kitchens on both floors, making it ideal for staff comfort and workflow. With 150 amps of three-phase power, this facility is ready for a wide range of industrial uses. Don't miss out on this