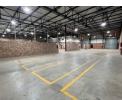

## Secure & Spacious 1,513m<sup>2</sup> Warehouse for Rent in Prime Business Park

Available immediately at R113,475/month (excl. VAT and utilities), this well-maintained 1,513m² industrial warehouse is located in a secure business park offering 24-hour on-site security. The space features two on-grade roller shutter doors, excellent roof height for stacking, and a functional layout that includes a large reception area and ample office space—ideal for businesses needing a seamless balance between operations and admin.

Designed with tenant convenience in mind, the unit offers bathrooms and kitchens on both floors, making it ideal for staff comfort and workflow. With 150 amps of three-phase power, this facility is ready for a wide range of industrial uses. Don't miss out on this