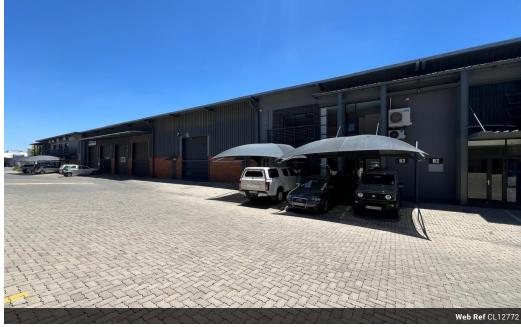

## Secure & Spacious 1,513m<sup>2</sup> Warehouse for Rent in Prime Business Park

Available immediately at R113,475/month (excl. VAT and utilities), this well-maintained 1,513m² industrial warehouse is located in a secure business park offering 24-hour on-site security. The space features two on-grade roller shutter doors, excellent roof height for stacking, and a functional layout that includes a large reception area and ample office space—ideal for businesses needing a seamless balance between operations and admin.

Designed with tenant convenience in mind, the unit offers bathrooms and kitchens on both floors, making it ideal for staff comfort and workflow. With 150 amps of three-phase power, this facility is ready for a wide range of industrial uses. Don't miss out on this