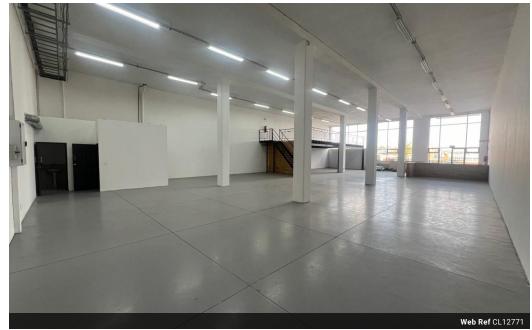

## Prime Retail-Ready Space in Secure Laser Park Hub

Position your brand for success with this 492m² industrial property, perfectly suited for retail use in the bustling Laser Park area. This space is located within a secure business park featuring electric fencing and daytime security, this space offers peace of mind and great visibility. The open-plan design maximizes showroom potential, creating a clean, customer-friendly layout for seamless operations.

Additional features include two bathrooms, a rear storeroom for efficient inventory management, and a mezzanine level ideal for extra display or storage space. With 60 amps of three-phase power, the property is ready to handle a variety of retail or light industrial functions. This is a fantastic opportunity to set up shop in one of Roodepoort's most dynamic commercial zones—get in