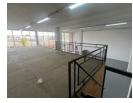

Additional features include two bathrooms, a rear storeroom for efficient inventory management, and a mezzanine level ideal for extra display or storage space. With 60 amps of three-phase power, the property is ready to handle a variety of retail or light industrial functions. This is a fantastic opportunity to set up shop in one of Roodepoort's most dynamic commercial zones—get in