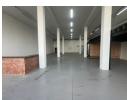

## Prime Retail-Ready Space in Secure Laser Park Hub

Position your brand for success with this 492m² industrial property, perfectly suited for retail use in the bustling Laser Park area. This space is located within a secure business park featuring electric fencing and daytime security, this space offers peace of mind and great visibility. The open-plan design maximizes showroom potential, creating a clean, customer-friendly layout for seamless operations.

Additional features include two bathrooms, a rear storeroom for efficient inventory management, and a mezzanine level ideal for extra display or storage space. With 60 amps of three-phase power, the property is ready to handle a variety of retail or light industrial functions. This is a fantastic opportunity to set up shop in one of Roodepoort's most dynamic commercial zones—get in