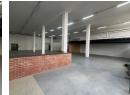

## Prime Retail-Ready Space in Secure Laser Park Hub

Position your brand for success with this 492m² industrial property, perfectly suited for retail use in the bustling Laser Park area. This space is located within a secure business park featuring electric fencing and daytime security, this space offers peace of mind and great visibility. The open-plan design maximizes showroom potential, creating a clean, customer-friendly layout for seamless operations.

Additional features include two bathrooms, a rear storeroom for efficient inventory management, and a mezzanine level ideal for extra display or storage space. With 60 amps of three-phase power, the property is ready to handle a variety of retail or light industrial functions. This is a fantastic opportunity to set up shop in one of Roodepoort's most dynamic commercial zones—get in