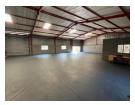

## Industrial property to Rent in Laserpark, Roodepoort

Located in the bustling industrial hub of Laserpark, Roodepoort, this 429sqm freestanding property is a prime opportunity for businesses seeking a well-maintained and functional space. The property features three distinct entrances: two lead directly into the expansive warehouse area, while the third provides access to the yard and reception area situated at the back. Security is paramount with comprehensive fencing and electrical fencing ensuring peace of mind. The warehouse itself boasts a high roof, offering ample vertical space, and is equipped with two on-grade roller shutter doors, each 3 meters in height, facilitating easy access for larger vehicles and equipment.

In side, the property includes a thoughtfully designed reception area, a single office, and essential amenities such as two property includes a single office of the property includes a single of the property includes a single office of the