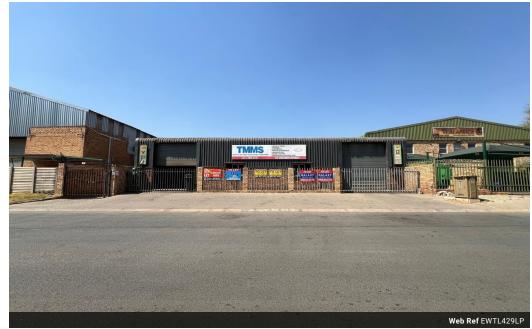

## Industrial property to Rent in Laserpark, Roodepoort

Located in the bustling industrial hub of Laserpark, Roodepoort, this 429sqm freestanding property is a prime opportunity for businesses seeking a well-maintained and functional space. The property features three distinct entrances: two lead directly into the expansive warehouse area, while the third provides access to the yard and reception area situated at the back. Security is paramount with comprehensive fencing and electrical fencing ensuring peace of mind. The warehouse itself boasts a high roof, offering ample vertical space, and is equipped with two on-grade roller shutter doors, each 3 meters in height, facilitating easy access for larger vehicles and equipment.