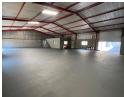

## Industrial property to Rent in Laserpark, Roodepoort

Located in the bustling industrial hub of Laserpark, Roodepoort, this 429sqm freestanding property is a prime opportunity for businesses seeking a well-maintained and functional space. The property features three distinct entrances: two lead directly into the expansive warehouse area, while the third provides access to the yard and reception area situated at the back. Security is paramount with comprehensive fencing and electrical fencing ensuring peace of mind. The warehouse itself boasts a high roof, offering ample vertical space, and is equipped with two on-grade roller shutter doors, each 3 meters in height, facilitating easy access for larger vehicles and equipment.