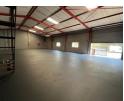

## Industrial property to Rent in Laserpark, Roodepoort

Located in the bustling industrial hub of Laserpark, Roodepoort, this 429sqm freestanding property is a prime opportunity for businesses seeking a well-maintained and functional space. The property features three distinct entrances: two lead directly into the expansive warehouse area, while the third provides access to the yard and reception area situated at the back. Security is paramount with comprehensive fencing and electrical fencing ensuring peace of mind. The warehouse itself boasts a high roof, offering ample vertical space, and is equipped with two on-grade roller shutter doors, each 3 meters in height, facilitating easy access for larger vehicles and equipment.