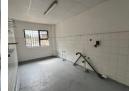

## 500sqm Industrial property in Laserpark, Roodepoort

Discover an exceptional industrial opportunity in Laserpark, Roodepoort, with 500sqm of prime space available in a secure business park. This well-maintained property features a fully-equipped food preparation kitchen, complete with a cold room, kitchen facilities, and an efficient extraction system. Its adaptability stands out; the food preparation equipment can be easily removed to accommodate a variety of business needs.

Situated within a secure business park, this 500sqm property in Laserpark, Roodepoort, is an enticing option for diverse business ventures. The fully-equipped kitchen, including a cold room and extraction system, adds to its versatility. The standout feature is its adaptability, allowing for easy removal of kitchen equipment to suit changing business requirements. Ideal for culinary