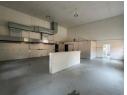

## 500sqm Industrial property in Laserpark, Roodepoort

Discover an exceptional industrial opportunity in Laserpark, Roodepoort, with 500sqm of prime space available in a secure business park. This well-maintained property features a fully-equipped food preparation kitchen, complete with a cold room, kitchen facilities, and an efficient extraction system. Its adaptability stands out; the food preparation equipment can be easily removed to accommodate a variety of business needs.

Situated within a secure business park, this 500sqm property in Laserpark, Roodepoort, is an enticing option for diverse business ventures. The fully-equipped kitchen, including a cold room and extraction system, adds to its versatility. The standout feature is its adaptability, allowing for easy removal of kitchen equipment to suit changing business requirements. Ideal for culinary