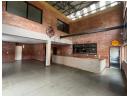

## 500sqm Industrial property in Laserpark, Roodepoort

Discover an exceptional industrial opportunity in Laserpark, Roodepoort, with 500sqm of prime space available in a secure business park. This well-maintained property features a fully-equipped food preparation kitchen, complete with a cold room, kitchen facilities, and an efficient extraction system. Its adaptability stands out; the food preparation equipment can be easily removed to accommodate a variety of business needs.

Situated within a secure business park, this 500sqm property in Laserpark, Roodepoort, is an enticing option for diverse business ventures. The fully-equipped kitchen, including a cold room and extraction system, adds to its versatility. The standout feature is its adaptability, allowing for easy removal of kitchen equipment to suit changing business requirements. Ideal for culinary