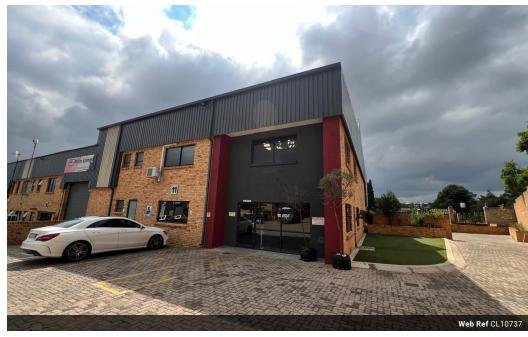

## 500sqm Industrial property in Laserpark, Roodepoort

Discover an exceptional industrial opportunity in Laserpark, Roodepoort, with 500sqm of prime space available in a secure business park. This well-maintained property features a fully-equipped food preparation kitchen, complete with a cold room, kitchen facilities, and an efficient extraction system. Its adaptability stands out; the food preparation equipment can be easily removed to accommodate a variety of business needs.

Situated within a secure business park, this 500sqm property in Laserpark, Roodepoort, is an enticing option for diverse business ventures. The fully-equipped kitchen, including a cold room and extraction system, adds to its versatility. The standout feature is its adaptability, allowing for easy removal of kitchen equipment to suit changing business requirements. Ideal for culinary

## **Features**

**Building Name Zoning**Unit 11 Harbour Park
Industrial

 Interior
 Exterior
 Sizes

 Power 3 Phase
 Yes
 Security
 Yes
 Floor Size
 500m²

 Open Parking Bays
 4
 Land Size
 500m²