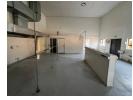

## 500sqm Industrial property in Laserpark, Roodepoort

Discover an exceptional industrial opportunity in Laserpark, Roodepoort, with 500sqm of prime space available in a secure business park. This well-maintained property features a fully-equipped food preparation kitchen, complete with a cold room, kitchen facilities, and an efficient extraction system. Its adaptability stands out; the food preparation equipment can be easily removed to accommodate a variety of business needs.

Situated within a secure business park, this 500sqm property in Laserpark, Roodepoort, is an enticing option for diverse business ventures. The fully-equipped kitchen, including a cold room and extraction system, adds to its versatility. The standout feature is its adaptability, allowing for easy removal of kitchen equipment to suit changing business requirements. Ideal for culinary