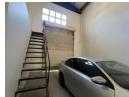

## Industrial property to Rent in Laserpark, Roodepoort

This 300 sqm industrial unit available for rent in Laserpark, Randburg, offers an ideal space for various business operations. Nestled within a neat, small, and securely fenced-off park, this unit ensures a safe and professional environment. Its prime location on a busy road in the area provides excellent visibility and accessibility for clients and suppliers alike. The unit features a well-appointed reception area, two bathrooms, and a kitchenette, catering to both the operational and comfort needs of your staff. A small yard area behind the unit offers additional storage or workspace options.

The warehouse boasts a spacious and organized layout, complemented by a 4-meter-high roller shutter door for easy loading and