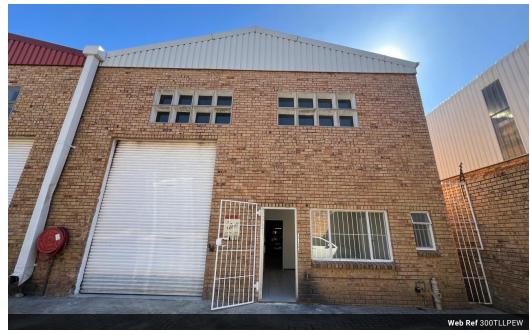

## Industrial property to Rent in Laserpark, Roodepoort

This 300 sqm industrial unit available for rent in Laserpark, Randburg, offers an ideal space for various business operations. Nestled within a neat, small, and securely fenced-off park, this unit ensures a safe and professional environment. Its prime location on a busy road in the area provides excellent visibility and accessibility for clients and suppliers alike. The unit features a well-appointed reception area, two bathrooms, and a kitchenette, catering to both the operational and comfort needs of your staff. A small yard area behind the unit offers additional storage or workspace options.

The warehouse boasts a spacious and organized layout, complemented by a 4-meter-high roller shutter door for easy loading and