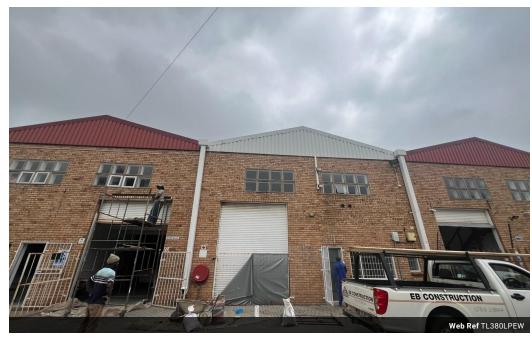

## Industrial Property to Rent in Laserpark, Roodepoort

Discover this spacious 380sqm warehouse nestled in the heart of Laserpark, Roodepoort, ideal for businesses seeking a secure and versatile space. Situated within a small, secure park, this warehouse boasts a private outside area spanning 60sqm, perfect for additional storage or outdoor operations. Inside, find a well-appointed 240sqm warehouse floor, complemented by an 80sqm upstairs office space, offering ample room for administrative tasks or meetings.

With three bathrooms, five offices, and two convenient roller shutter doors, this warehouse caters to the diverse needs of modern businesses. Plus, equipped with 3 phase power, it ensures efficient operations for a wide range of industrial activities. Whether for