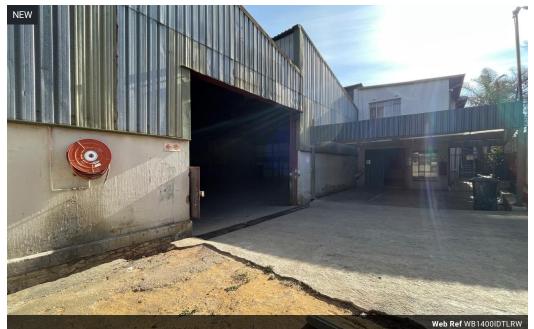

## Prime Industrial Warehouse in Industria North – Spacious, Accessible, and Ready for Business

This expansive 1,400-square-meter warehouse in Industria North, Roodepoort, is designed for efficiency and productivity. Featuring three-phase power, it is ideal for heavy-duty machinery and large-scale manufacturing. With ample storage, distribution, and production space, plus dedicated offices for seamless operations, this facility provides a fully functional environment, complete with staff amenities for convenience.

Strategically located with dual access points from Richard Road and Banfield Road, this property ensures smooth logistics and easy movement for large vehicles. Designated parking bays accommodate staff and visitors, while the warehouse's prime position in an established industrial hub offers excellent connectivity to key routes. Whether for manufacturing, storage, or distribution, this