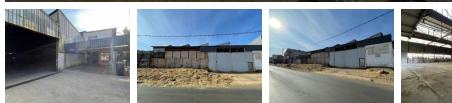

## Prime Industrial Warehouse in Industria North – Spacious, Accessible, and Ready for Business

This expansive 1,400-square-meter warehouse in Industria North, Roodepoort, is designed for efficiency and productivity. Featuring three-phase power, it is ideal for heavy-duty machinery and large-scale manufacturing. With ample storage, distribution, and production space, plus dedicated offices for seamless operations, this facility provides a fully functional environment, complete with staff amenities for convenience.

Strategically located with dual access points from Richard Road and Banfield Road, this property ensures smooth logistics and easy movement for large vehicles. Designated parking bays accommodate staff and visitors, while the warehouse's prime position in an established industrial hub offers excellent connectivity to key routes. Whether for manufacturing, storage, or distribution, this