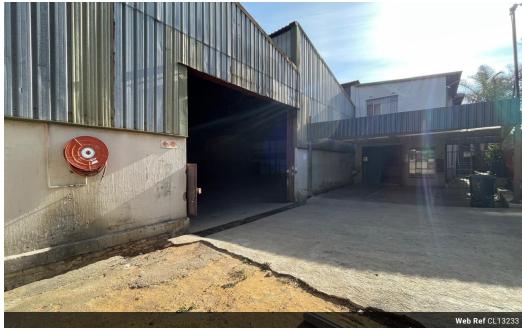

## 1,400m² Industrial Facility with Dual Access in Industria North – Ideal for Manufacturing or Distrib

Unlock efficiency and growth in this spacious 1,400m² warehouse, perfectly positioned in the heart of Industria North, Roodepoort. Designed for heavy-duty operations, the property features ample open floor space, reliable three-phase power, and integrated office components—ideal for manufacturing, storage, or logistics businesses.

With dual access from both Richard and Banfield Roads, truck movement and deliveries are seamless. Staff and visitor parking is available on-site, and the location offers excellent connectivity to key transport routes across Johannesburg. Ready to elevate your