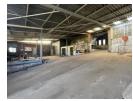

## 1,400m² Industrial Facility with Dual Access in Industria North – Ideal for Manufacturing or Distrib

Unlock efficiency and growth in this spacious 1,400m² warehouse, perfectly positioned in the heart of Industria North, Roodepoort. Designed for heavy-duty operations, the property features ample open floor space, reliable three-phase power, and integrated office components—ideal for manufacturing, storage, or logistics businesses.

With dual access from both Richard and Banfield Roads, truck movement and deliveries are seamless. Staff and visitor parking is available on-site, and the location offers excellent connectivity to key transport routes across Johannesburg. Ready to elevate your