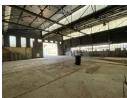

## 1,400m² Industrial Facility with Dual Access in Industria North – Ideal for Manufacturing or Distrib

Unlock efficiency and growth in this spacious 1,400m² warehouse, perfectly positioned in the heart of Industria North, Roodepoort. Designed for heavy-duty operations, the property features ample open floor space, reliable three-phase power, and integrated office components—ideal for manufacturing, storage, or logistics businesses.

With dual access from both Richard and Banfield Roads, truck movement and deliveries are seamless. Staff and visitor parking is available on-site, and the location offers excellent connectivity to key transport routes across Johannesburg. Ready to elevate your