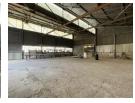

## 1,400m² Industrial Facility with Dual Access in Industria North – Ideal for Manufacturing or Distrib

Unlock efficiency and growth in this spacious 1,400m² warehouse, perfectly positioned in the heart of Industria North, Roodepoort. Designed for heavy-duty operations, the property features ample open floor space, reliable three-phase power, and integrated office components—ideal for manufacturing, storage, or logistics businesses.

With dual access from both Richard and Banfield Roads, truck movement and deliveries are seamless. Staff and visitor parking is available on-site, and the location offers excellent connectivity to key transport routes across Johannesburg. Ready to elevate your