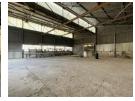

## Versatile 1,400m<sup>2</sup> Warehouse with Dual Access in Industria North

Position your business for growth in this 1,400m² industrial warehouse, ideally located in the established Industria North, Roodepoort. With ample floor space, three-phase power, and integrated office areas, this facility is tailored for large-scale manufacturing, storage, or distribution. The functional layout ensures smooth operational flow, while on-site staff amenities enhance daily workplace comfort.

The property boasts dual access points from Richard Road and Banfield Road, allowing for efficient logistics and easy truck movement. Designated parking bays are available for staff and visitors, and the strategic location offers excellent connectivity to key transport routes. Don't miss this opportunity to secure a well-equipped, accessible industrial facility—contact us today to