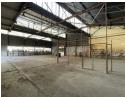

## Versatile 1,400m<sup>2</sup> Warehouse with Dual Access in Industria North

Position your business for growth in this 1,400m² industrial warehouse, ideally located in the established Industria North, Roodepoort. With ample floor space, three-phase power, and integrated office areas, this facility is tailored for large-scale manufacturing, storage, or distribution. The functional layout ensures smooth operational flow, while on-site staff amenities enhance daily workplace comfort.

The property boasts dual access points from Richard Road and Banfield Road, allowing for efficient logistics and easy truck movement. Designated parking bays are available for staff and visitors, and the strategic location offers excellent connectivity to key transport routes. Don't miss this opportunity to secure a well-equipped, accessible industrial facility—contact us today to