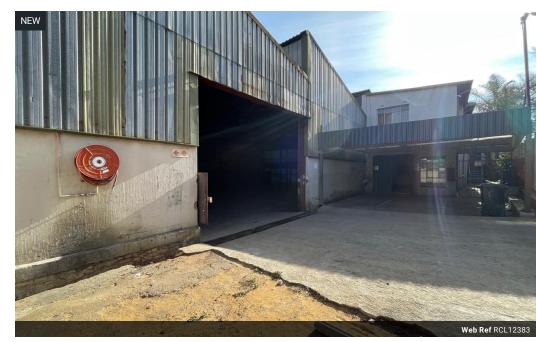

## Versatile 1,400m<sup>2</sup> Warehouse with Dual Access in Industria North

Position your business for growth in this 1,400m² industrial warehouse, ideally located in the established Industria North, Roodepoort. With ample floor space, three-phase power, and integrated office areas, this facility is tailored for large-scale manufacturing, storage, or distribution. The functional layout ensures smooth operational flow, while on-site staff amenities enhance daily workplace comfort.

The property boasts dual access points from Richard Road and Banfield Road, allowing for efficient logistics and easy truck movement. Designated parking bays are available for staff and visitors, and the strategic location offers excellent connectivity to key transport routes. Don't miss this opportunity to secure a well-equipped, accessible industrial facility—contact us today to

## Features

Zoning Industrial

| Interior      |     | Exterior             |   | Sizes      |         |
|---------------|-----|----------------------|---|------------|---------|
| Power 3 Phase | Yes | Covered Parking Bays | 2 | Floor Size | 1,400m² |
| Power Amps    | 220 | Open Parking Bays    | 6 | Land Size  | 1,400m² |