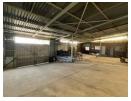

## Versatile 1,400m<sup>2</sup> Warehouse with Dual Access in Industria North

Position your business for growth in this 1,400m² industrial warehouse, ideally located in the established Industria North, Roodepoort. With ample floor space, three-phase power, and integrated office areas, this facility is tailored for large-scale manufacturing, storage, or distribution. The functional layout ensures smooth operational flow, while on-site staff amenities enhance daily workplace comfort.

## Features

Zoning Industrial

| Interior      |     | Exterior             |   | Sizes      |         |
|---------------|-----|----------------------|---|------------|---------|
| Power 3 Phase | Yes | Covered Parking Bays | 2 | Floor Size | 1,400m² |
| Power Amps    | 220 | Open Parking Bays    | 6 | Land Size  | 1,400m² |