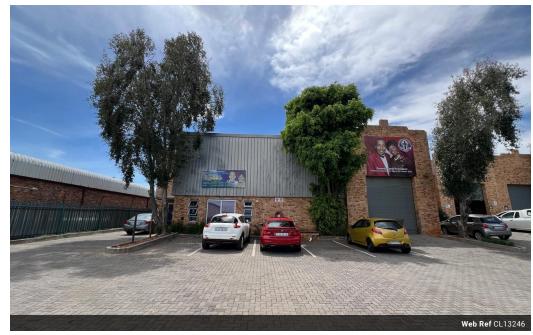

## 600m² Warehouse with Office Space To Let in Secure Honeydew Business Park

Position your business for success with this well-maintained 600m² industrial unit in a secure, access-controlled park in Honeydew, Roodepoort. The spacious warehouse features a large open-plan layout, high roof clearance, an on-grade roller shutter door, and 100 amps of three-phase power—ideal for storage, light manufacturing, or distribution. The property also benefits from 24-hour security, ensuring a safe operational environment.

The office component includes three neat offices, a boardroom, and two staff bathrooms, offering a comfortable and professional space to manage day-to-day operations. Priced at just R45,000/month (excluding VAT and utilities), this unit delivers exceptional