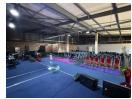

## 600m² Warehouse with Office Space To Let in Secure Honeydew Business Park

Position your business for success with this well-maintained 600m² industrial unit in a secure, access-controlled park in Honeydew, Roodepoort. The spacious warehouse features a large open-plan layout, high roof clearance, an on-grade roller shutter door, and 100 amps of three-phase power—ideal for storage, light manufacturing, or distribution. The property also benefits from 24-hour security, ensuring a safe operational environment.