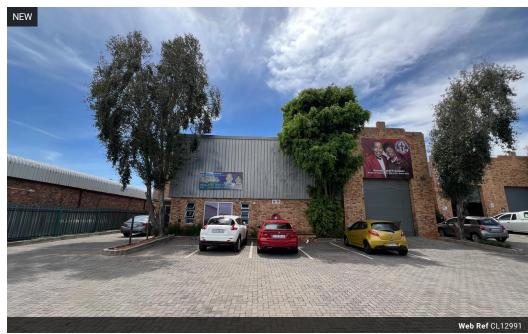

## Versatile 600m<sup>2</sup> Warehouse with Offices in Secure Honeydew

Now available for rent in a secure, access-controlled business park in Honeydew, Roodepoort—this spacious 600m² warehouse is ideal for businesses seeking a clean, functional, and well-maintained industrial space. Featuring a large open-plan floor area with excellent roof height and an on-grade roller shutter door, the warehouse is perfectly suited for storage, distribution, or light manufacturing. With 100 amps of 3-phase power and 24-hour park security, your operations stay safe and powered.

Complementing the warehouse is a professional office component including three offices, a boardroom, and two staff bathrooms, providing a seamless blend of admin and operational space. Priced at R45,000/month (excluding VAT and utilities), this property