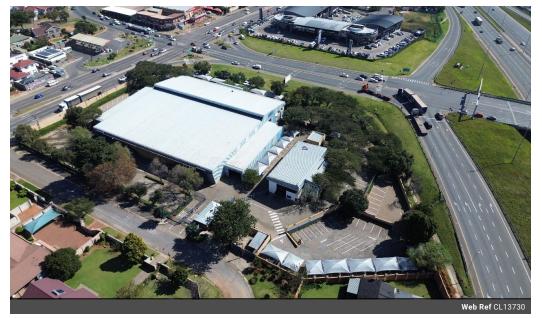

# High-Exposure 5,770m<sup>2</sup> Warehouse with Prime Highway Access Versatile Industrial Facility on 13,280m<sup>2</sup>

Unlock exceptional visibility and logistical convenience with this expansive 5,770m<sup>2</sup> warehouse, ideally located just off the Gordon Road offramp. Set on a generous 13,280m<sup>2</sup> stand, the property is perfectly suited for manufacturing, warehousing, or large-scale distribution, offering seamless access to major highways and unrivaled exposure for passing traffic.

The warehouse features a spacious, open-plan layout with removable caging for flexible configuration, complemented by neat office space and well-maintained ablutions. Fully fenced and equipped with ample secure parking, this site is designed for efficiency and security. Opportunities in such a prime, high-demand location are few and far between—contact us today to