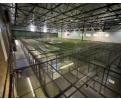

# High-Exposure 5,770m<sup>2</sup> Warehouse with Prime Highway Access Versatile Industrial Facility on 13,280m<sup>2</sup>

Unlock exceptional visibility and logistical convenience with this expansive 5,770m<sup>2</sup> warehouse, ideally located just off the Gordon Road offramp. Set on a generous 13,280m<sup>2</sup> stand, the property is perfectly suited for manufacturing, warehousing, or large-scale distribution, offering seamless access to major highways and unrivaled exposure for passing traffic.

The warehouse features a spacious, open-plan layout with removable caging for flexible configuration, complemented by neat office space and well-maintained ablutions. Fully fenced and equipped with ample secure parking, this site is designed for efficiency and security. Opportunities in such a prime, high-demand location are few and far between—contact us today to