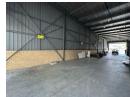

## Prime 5,770m<sup>2</sup> Warehouse with Exceptional Highway Exposure in Roodepoort

Take advantage of unmatched visibility and logistical ease with this expansive 5,770m² warehouse, perfectly positioned on a 13,280m² stand just off the Gordon Road offramp. Ideal for manufacturing, warehousing, or large-scale distribution, this site offers quick access to major highways—making it a strategic asset for any business needing high exposure and smooth transport flow.

The warehouse provides a clean, open-plan layout with removable caging to suit your operational needs, along with neat office space and tidy ablution facilities. The property is fully fenced with ample secure parking for staff and clients. Opportunities like this