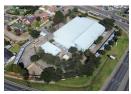

## Prime 5,770m<sup>2</sup> Warehouse with Exceptional Highway Exposure in Roodepoort

Take advantage of unmatched visibility and logistical ease with this expansive 5,770m² warehouse, perfectly positioned on a 13,280m² stand just off the Gordon Road offramp. Ideal for manufacturing, warehousing, or large-scale distribution, this site offers quick access to major highways—making it a strategic asset for any business needing high exposure and smooth transport flow.

The warehouse provides a clean, open-plan layout with removable caging to suit your operational needs, along with neat office space and tidy ablution facilities. The property is fully fenced with ample secure parking for staff and clients. Opportunities like this

## Features

Zoning Industrial

Interior

Floor Loading Cap. Power 3 Phase Sizes

1 Tn/m<sup>2</sup>

Yes

Floor Size Land Size Building Height 5,770m<sup>2</sup> 13,280m<sup>2</sup> 8m