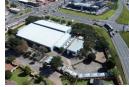

## Prime 5,770m<sup>2</sup> Warehouse with Exceptional Highway Exposure in Roodepoort

Take advantage of unmatched visibility and logistical ease with this expansive 5,770m² warehouse, perfectly positioned on a 13,280m² stand just off the Gordon Road offramp. Ideal for manufacturing, warehousing, or large-scale distribution, this site offers quick access to major highways—making it a strategic asset for any business needing high exposure and smooth transport flow.

The warehouse provides a clean, open-plan layout with removable caging to suit your operational needs, along with neat office space and tidy ablution facilities. The property is fully fenced with ample secure parking for staff and clients. Opportunities like this

## Features

Zoning Industrial

Interior

Floor Loading Cap. Power 3 Phase Sizes

1 Tn/m<sup>2</sup>

Yes

Floor Size Land Size Building Height 5,770m<sup>2</sup> 13,280m<sup>2</sup> 8m