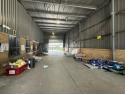

## Prime 5,770m<sup>2</sup> Warehouse with Exceptional Highway Exposure in Roodepoort

Take advantage of unmatched visibility and logistical ease with this expansive 5,770m² warehouse, perfectly positioned on a 13,280m² stand just off the Gordon Road offramp. Ideal for manufacturing, warehousing, or large-scale distribution, this site offers quick access to major highways—making it a strategic asset for any business needing high exposure and smooth transport flow.

The warehouse provides a clean, open-plan layout with removable caging to suit your operational needs, along with neat office space and tidy ablution facilities. The property is fully fenced with ample secure parking for staff and clients. Opportunities like this