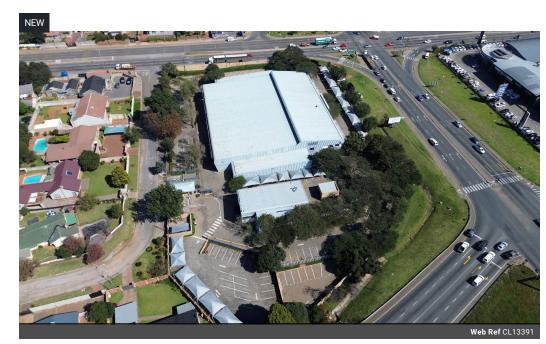

## Prime 5,770m<sup>2</sup> Warehouse with Exceptional Highway Exposure in Roodepoort

Take advantage of unmatched visibility and logistical ease with this expansive 5,770m² warehouse, perfectly positioned on a 13,280m² stand just off the Gordon Road offramp. Ideal for manufacturing, warehousing, or large-scale distribution, this site offers quick access to major highways—making it a strategic asset for any business needing high exposure and smooth transport flow.

The warehouse provides a clean, open-plan layout with removable caging to suit your operational needs, along with neat office space and tidy ablution facilities. The property is fully fenced with ample secure parking for staff and clients. Opportunities like this

## Features

Zoning Industrial

Interior

Floor Loading Cap. Power 3 Phase Sizes

1 Tn/m<sup>2</sup>

Yes

Floor Size Land Size Building Height 5,770m<sup>2</sup> 13,280m<sup>2</sup> 8m