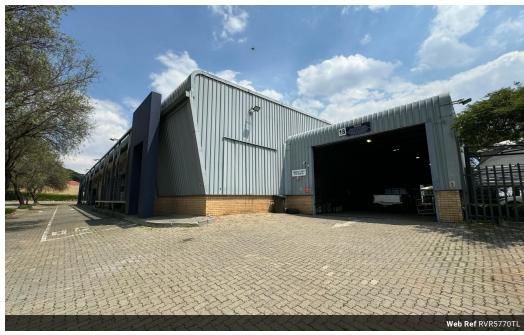

## 5770sqm Building TO LET in Roodepoort

1 Tn/m<sup>2</sup>

Yes

This prime industrial property, located at a highly visible location just off the Gordon Road offramp, offers exceptional highway exposure and easy access for logistics and operations. The property features a spacious 5770sqm warehouse, complemented by well-maintained office space, all situated on a generous 13,280sqm stand.

The warehouse provides ample space for various uses, and the caging inside will be removed to allow for flexible configurations. There are also neat ablution facilities for convenience.

With secure fencing and substantial parking space, this property is perfect for businesses requiring a combination of storage, office space, and high visibility. Its strategic location and size make it an ideal choice for distribution, manufacturing, or retail