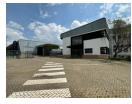

## 5770sqm Building TO LET in Roodepoort

1 Tn/m<sup>2</sup>

Yes

This prime industrial property, located at a highly visible location just off the Gordon Road offramp, offers exceptional highway exposure and easy access for logistics and operations. The property features a spacious 5770sqm warehouse, complemented by well-maintained office space, all situated on a generous 13,280sqm stand.

The warehouse provides ample space for various uses, and the caging inside will be removed to allow for flexible configurations. There are also neat ablution facilities for convenience.

With secure fencing and substantial parking space, this property is perfect for businesses requiring a combination of storage, office space, and high visibility. Its strategic location and size make it an ideal choice for distribution, manufacturing, or retail