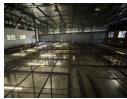

## 5770sqm Building TO LET in Roodepoort

1 Tn/m<sup>2</sup>

Yes

This prime industrial property, located at a highly visible location just off the Gordon Road offramp, offers exceptional highway exposure and easy access for logistics and operations. The property features a spacious 5770sqm warehouse, complemented by well-maintained office space, all situated on a generous 13,280sqm stand.

The warehouse provides ample space for various uses, and the caging inside will be removed to allow for flexible configurations. There are also neat ablution facilities for convenience.

With secure fencing and substantial parking space, this property is perfect for businesses requiring a combination of storage, office space, and high visibility. Its strategic location and size make it an ideal choice for distribution, manufacturing, or retail

## **Features**

Zoning Industrial

Interior

Floor Loading Cap. Power 3 Phase Sizes

 $\begin{array}{lll} \hbox{Floor Size} & 5,770 \text{m}^2 \\ \hbox{Land Size} & 13,280 \text{m}^2 \\ \hbox{Building Height} & 8 \text{m} \end{array}$ 