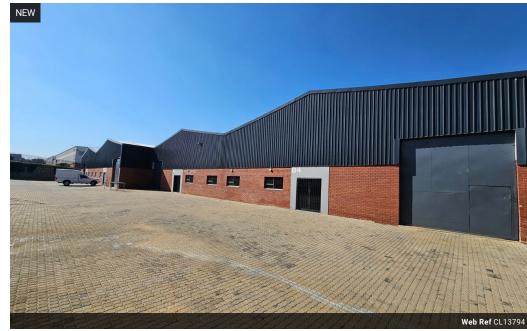

## Expansive Dual-Unit Industrial Space with Prime Exposure in Cosmo Business Park

This modern, double-volume industrial unit—created by merging two adjacent units—is one of the largest in the park and ideal for businesses needing space, functionality, and visibility. Featuring excellent natural light, energy-efficient LED lighting, and two large sliding doors, this unit is built for operational ease and professional presentation.

Additional highlights include a spacious mezzanine for storage or extra workspace, two kitchenettes, four ablutions, and 80 amps of three-phase power. With prominent main road exposure and a monthly park levy of R1,313, this secure, well-located space is a