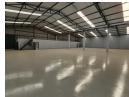

## Expansive Dual-Unit Industrial Space with Prime Exposure in Cosmo Business Park

This modern, double-volume industrial unit—created by merging two adjacent units—is one of the largest in the park and ideal for businesses needing space, functionality, and visibility. Featuring excellent natural light, energy-efficient LED lighting, and two large sliding doors, this unit is built for operational ease and professional presentation.

Additional highlights include a spacious mezzanine for storage or extra workspace, two kitchenettes, four ablutions, and 80 amps of three-phase power. With prominent main road exposure and a monthly park levy of R1,313, this secure, well-located space is a