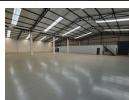

## Expansive Dual-Unit Industrial Space with Prime Exposure in Cosmo Business Park

This modern, double-volume industrial unit—created by merging two adjacent units—is one of the largest in the park and ideal for businesses needing space, functionality, and visibility. Featuring excellent natural light, energy-efficient LED lighting, and two large sliding doors, this unit is built for operational ease and professional presentation.

Additional highlights include a spacious mezzanine for storage or extra workspace, two kitchenettes, four ablutions, and 80 amps of three-phase power. With prominent main road exposure and a monthly park levy of R1,313, this secure, well-located space is a