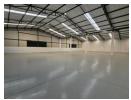

## Expansive Dual-Unit Industrial Space with Prime Exposure in Cosmo Business Park

This modern, double-volume industrial unit—created by merging two adjacent units—is one of the largest in the park and ideal for businesses needing space, functionality, and visibility. Featuring excellent natural light, energy-efficient LED lighting, and two large sliding doors, this unit is built for operational ease and professional presentation.

Additional highlights include a spacious mezzanine for storage or extra workspace, two kitchenettes, four ablutions, and 80 amps of three-phase power. With prominent main road exposure and a monthly park levy of R1,313, this secure, well-located space is a