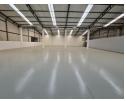

## Expansive Dual-Unit Industrial Space with Prime Exposure in Cosmo Business Park

This modern, double-volume industrial unit—created by merging two adjacent units—is one of the largest in the park and ideal for businesses needing space, functionality, and visibility. Featuring excellent natural light, energy-efficient LED lighting, and two large sliding doors, this unit is built for operational ease and professional presentation.

Additional highlights include a spacious mezzanine for storage or extra workspace, two kitchenettes, four ablutions, and 80 amps of three-phase power. With prominent main road exposure and a monthly park levy of R1,313, this secure, well-located space is a