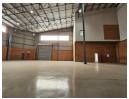

## Modern Industrial Unit in Secure Cosmo Business Park - Ready for Occupation

This clean and professional unit is now available to let in the sought-after Cosmo Business Park, offering 24-hour security and a well-maintained industrial environment ideal for growing businesses.

The property includes a stylish reception area, modern ablutions, and reliable three-phase power—perfect for light manufacturing or industrial use. With fibre connectivity and easy access to the N14 and Lanseria Airport, this space delivers both convenience

#### **Features**

Zoning Industrial

Interior Exterior Sizes Floor Loading Cap. Floor Size 677m<sup>2</sup> 5 Tn/m<sup>2</sup> Security Yes Power 3 Phase Land Size 677m<sup>2</sup> Yes 80 **Building Height** Power Amps 10m