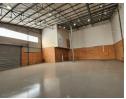

## Modern Industrial Unit in Secure Cosmo Business Park - Ready for Occupation

This clean and professional unit is now available to let in the sought-after Cosmo Business Park, offering 24-hour security and a well-maintained industrial environment ideal for growing businesses.

The property includes a stylish reception area, modern ablutions, and reliable three-phase power—perfect for light manufacturing or industrial use. With fibre connectivity and easy access to the N14 and Lanseria Airport, this space delivers both convenience

#### **Features**

Zoning Industrial

Interior Exterior Sizes Floor Loading Cap. Floor Size 677m<sup>2</sup> 5 Tn/m<sup>2</sup> Security Yes Power 3 Phase Land Size 677m<sup>2</sup> Yes 80 **Building Height** Power Amps 10m