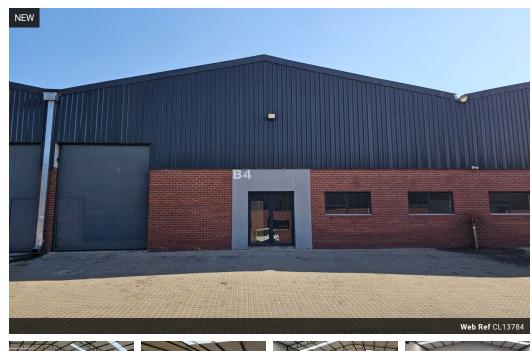

## Clean & Functional Industrial Unit in Cosmo Business Park

Position your business in the secure and sought-after Cosmo Business Park with this well-maintained industrial unit, ideal for light manufacturing or warehousing. The unit features a large sliding door for easy loading, good height for vertical storage, and plenty of natural light for a bright, efficient workspace.

It includes a welcoming reception area, main office, and a mezzanine level that can be used for extra storage or office expansion. With 80 amps of three-phase power and a clean, professional layout, this is a smart choice for businesses seeking a reliable,