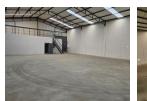

## Clean & Functional Industrial Unit in Cosmo Business Park

Position your business in the secure and sought-after Cosmo Business Park with this well-maintained industrial unit, ideal for light manufacturing or warehousing. The unit features a large sliding door for easy loading, good height for vertical storage, and plenty of natural light for a bright, efficient workspace.

It includes a welcoming reception area, main office, and a mezzanine level that can be used for extra storage or office expansion. With 80 amps of three-phase power and a clean, professional layout, this is a smart choice for businesses seeking a reliable,