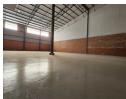

## Modern Industrial Unit To Let in Prime Cosmo Location

5 Tn/m<sup>2</sup>

Yes 80

This newly built, well-presented unit in Cosmo Industrial Park offers an ideal solution for businesses needing a clean, functional space. Featuring a large roller shutter door for easy access, 3-phase power, and energy-efficient LED lighting, it's perfectly suited for warehousing, light manufacturing, or logistics operations.

The unit also includes a spacious office area, professional reception, and neat ablutions, all within a fibre-ready park for seamless connectivity. Centrally located with easy access to major routes, this secure space is available immediately. Note: Monthly levy of

## Features

Zoning Industrial

Interior Floor Loading Cap. Power 3 Phase Power Amps Exterior Security

Yes

Sizes Floor Size Land Size Building Height

677m² 677m² 8m

https://www.newpointproperty.co.za