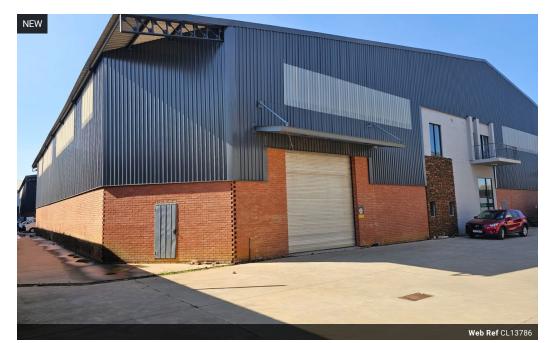

## Modern Industrial Unit To Let in Prime Cosmo Location

5 Tn/m<sup>2</sup>

Yes 80

This newly built, well-presented unit in Cosmo Industrial Park offers an ideal solution for businesses needing a clean, functional space. Featuring a large roller shutter door for easy access, 3-phase power, and energy-efficient LED lighting, it's perfectly suited for warehousing, light manufacturing, or logistics operations.

The unit also includes a spacious office area, professional reception, and neat ablutions, all within a fibre-ready park for seamless connectivity. Centrally located with easy access to major routes, this secure space is available immediately. Note: Monthly levy of