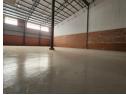

## Neat, Newly Built Industrial Unit Available To Let - Cosmo Industrial Park

A well-presented, newly constructed unit is available to let in the centrally located Cosmo Industrial Park. The unit features modern LED lighting, 3-phase power, and a large roller shutter door providing excellent access for deliveries and dispatch.

The premises include a spacious office component, a welcoming reception area, and neat ablution facilities. The park is equipped with fibre connectivity, ensuring fast and reliable internet access.

Yes