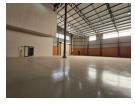

## Neat, Newly Built Industrial Unit Available To Let - Cosmo Industrial Park

A well-presented, newly constructed unit is available to let in the centrally located Cosmo Industrial Park. The unit features modern LED lighting, 3-phase power, and a large roller shutter door providing excellent access for deliveries and dispatch.

The premises include a spacious office component, a welcoming reception area, and neat ablution facilities. The park is equipped with fibre connectivity, ensuring fast and reliable internet access.

Yes