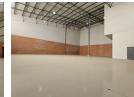

## Neat, Newly Built Industrial Unit Available To Let - Cosmo Industrial Park

A well-presented, newly constructed unit is available to let in the centrally located Cosmo Industrial Park. The unit features modern LED lighting, 3-phase power, and a large roller shutter door providing excellent access for deliveries and dispatch.

The premises include a spacious office component, a welcoming reception area, and neat ablution facilities. The park is equipped with fibre connectivity, ensuring fast and reliable internet access.

Yes

## Features

**Zoning** Industrial

Interior

Floor Loading Cap. Power 3 Phase Power Amps Exterior Security

5 Tn/m²

Yes

Sizes

Floor Size Land Size Building Height 677m² 677m² 8m