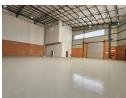

## Neat, Newly Built Industrial Unit Available To Let - Cosmo Industrial Park

A well-presented, newly constructed unit is available to let in the centrally located Cosmo Industrial Park. The unit features modern LED lighting, 3-phase power, and a large roller shutter door providing excellent access for deliveries and dispatch.

The premises include a spacious office component, a welcoming reception area, and neat ablution facilities. The park is equipped with fibre connectivity, ensuring fast and reliable internet access.

Yes