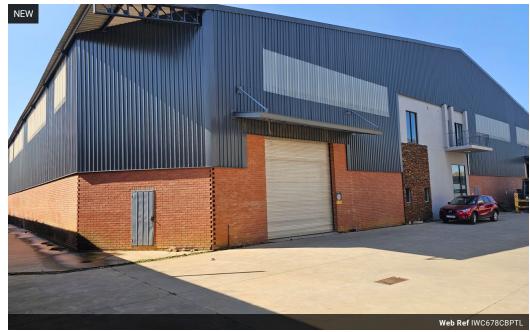

## Neat, Newly Built Industrial Unit Available To Let - Cosmo Industrial Park

A well-presented, newly constructed unit is available to let in the centrally located Cosmo Industrial Park. The unit features modern LED lighting, 3-phase power, and a large roller shutter door providing excellent access for deliveries and dispatch.

The premises include a spacious office component, a welcoming reception area, and neat ablution facilities. The park is equipped with fibre connectivity, ensuring fast and reliable internet access.

Yes

## Features

**Zoning** Industrial

Interior

Floor Loading Cap. Power 3 Phase Power Amps Exterior Security

5 Tn/m²

Yes

Sizes

Floor Size Land Size Building Height 677m² 677m² 8m