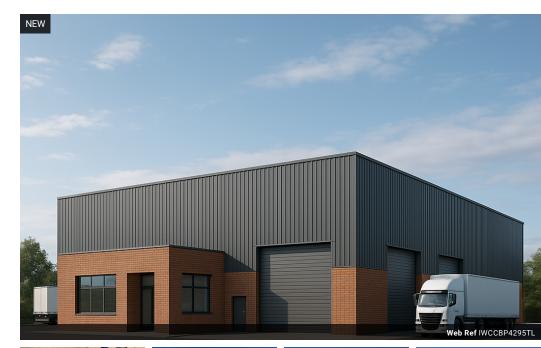

## Brand New Customisable Logistics Warehouse - Build to Suit Opportunity

Brand New Customisable Logistics Warehouse - Build to Suit Opportunity

Take advantage of this rare opportunity to secure a brand new, purpose-built logistics warehouse in a strategic location. The developer is offering a design-and-construct lease opportunity on a 4,000m² warehouse with an additional 1,000m² of fully paved hardstand yard, perfect for logistics, distribution, or industrial operations.

Key features include:

Up to 4,000m<sup>2</sup> of warehouse space - fully customisable to tenant specifications

Modern, minimalist design with a professional office frontage

Two 4-metre-high roller doors for efficient loading and unloading

7-metre internal clearance, ideal for racking and operational flexibility

1,000m² concrete yard - perfect for container set-down, vehicle access, or additional storage