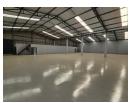

# Spacious, Modern Industrial Unit To Let - Dual-Unit Configuration

This neat and modern industrial unit is one of the largest in the park, created by combining two adjoining units into one expansive space. It offers excellent functionality, natural light, and high-end features suitable for a range of industrial or commercial uses.

Key Features:

Excellent natural lighting throughout the unit

Two large sliding doors for easy access and efficient logistics

Spacious mezzanine floor ideal for storage or additional workspace

Two kitchenettes and four staff ablutions for convenience

Energy-efficient LED lighting in both the warehouse and office areas

80 amps of three-phase power supply

Beneficial main road exposure for enhanced visibility