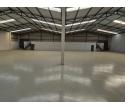

# Spacious, Modern Industrial Unit To Let - Dual-Unit Configuration

This neat and modern industrial unit is one of the largest in the park, created by combining two adjoining units into one expansive space. It offers excellent functionality, natural light, and high-end features suitable for a range of industrial or commercial uses.

Key Features:

Excellent natural lighting throughout the unit

Two large sliding doors for easy access and efficient logistics

Spacious mezzanine floor ideal for storage or additional workspace

Two kitchenettes and four staff ablutions for convenience

Energy-efficient LED lighting in both the warehouse and office areas

80 amps of three-phase power supply

Beneficial main road exposure for enhanced visibility