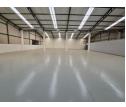

# Spacious, Modern Industrial Unit To Let - Dual-Unit Configuration

This neat and modern industrial unit is one of the largest in the park, created by combining two adjoining units into one expansive space. It offers excellent functionality, natural light, and high-end features suitable for a range of industrial or commercial uses.

Key Features:

Excellent natural lighting throughout the unit

Two large sliding doors for easy access and efficient logistics

Spacious mezzanine floor ideal for storage or additional workspace

Two kitchenettes and four staff ablutions for convenience

Energy-efficient LED lighting in both the warehouse and office areas

80 amps of three-phase power supply

Beneficial main road exposure for enhanced visibility