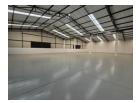

# Spacious, Modern Industrial Unit To Let - Dual-Unit Configuration

This neat and modern industrial unit is one of the largest in the park, created by combining two adjoining units into one expansive space. It offers excellent functionality, natural light, and high-end features suitable for a range of industrial or commercial uses.

Key Features:

Excellent natural lighting throughout the unit

Two large sliding doors for easy access and efficient logistics

Spacious mezzanine floor ideal for storage or additional workspace

Two kitchenettes and four staff ablutions for convenience

Energy-efficient LED lighting in both the warehouse and office areas

80 amps of three-phase power supply

Beneficial main road exposure for enhanced visibility