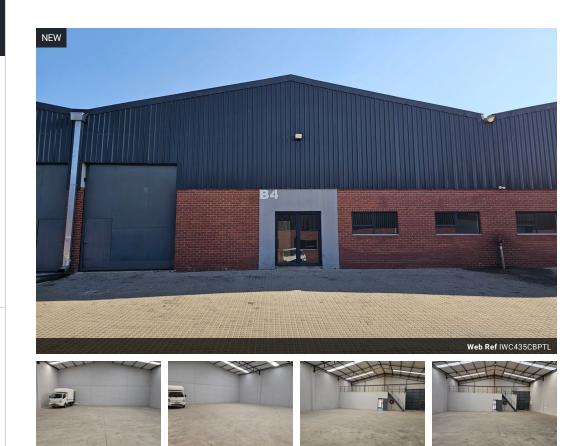

## Modern, Safe & Secure Industrial Unit To Let - Cosmo Business Park

This modern industrial unit is located in the highly sought-after and secure Cosmo Business Park. The property offers a functional layout and excellent features, making it ideal for a variety of industrial or light manufacturing operations.

Key features include:

A decent-sized sliding door for easy access and loading

Good height to the eaves, allowing for efficient vertical storage

Abundant natural lighting throughout the unit

A welcoming reception area and main office space

5 Tn/m<sup>2</sup>

Yes

80

A mezzanine level above the offices, ideal for storage or additional office use

Equipped with 80 amps of three-phase power

This is a clean well-maintained and professional space perfect for businesses looking to operate from a safe and established

#### Zoning Industrial

Interior Floor Loading Cap. Power 3 Phase Power Amps **Exterior** Security Open Parking Bays

Yes Bays 4 Sizes Floor Size Land Size Building Height

435m² 435m² 7m

https://www.newpointproperty.co.za