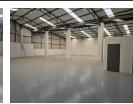

## Modern Mini Unit to Let in Cosmo Business Park

This neat and well-maintained mini unit is situated in the secure and sought-after Cosmo Business Park. The unit boasts immaculate flooring and a modern finish, creating a professional and appealing space for a variety of businesses.

Equipped with 80 amps of three-phase power, the unit is versatile and suitable for light industrial or commercial use. It features a welcoming reception area, a small kitchenette, and staff ablutions for convenience.

LED lighting has been installed throughout to promote energy efficiency. Above the office area, a mezzanine level offers additional space that can be used for storage or as extra office space, depending on your needs.

The unit also benefits from two sliding doors for ease of access.

Rental excludes VAT.