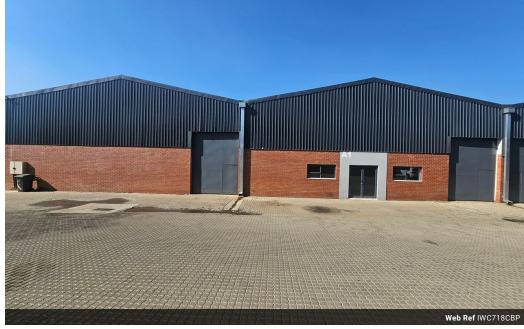

## Modern Mini Unit to Let in Cosmo Business Park

This neat and well-maintained mini unit is situated in the secure and sought-after Cosmo Business Park. The unit boasts immaculate flooring and a modern finish, creating a professional and appealing space for a variety of businesses.

Equipped with 80 amps of three-phase power, the unit is versatile and suitable for light industrial or commercial use. It features a welcoming reception area, a small kitchenette, and staff ablutions for convenience.

The unit also benefits from two sliding doors for ease of access.

Rental excludes VAT.