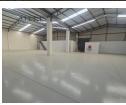

## Modern Mini Unit to Let in Cosmo Business Park

This neat and well-maintained mini unit is situated in the secure and sought-after Cosmo Business Park. The unit boasts immaculate flooring and a modern finish, creating a professional and appealing space for a variety of businesses.

Equipped with 80 amps of three-phase power, the unit is versatile and suitable for light industrial or commercial use. It features a welcoming reception area, a small kitchenette, and staff ablutions for convenience.

LED lighting has been installed throughout to promote energy efficiency. Above the office area, a mezzanine level offers additional space that can be used for storage or as extra office space, depending on your needs.

The unit also benefits from two sliding doors for ease of access.

Rental excludes VAT.