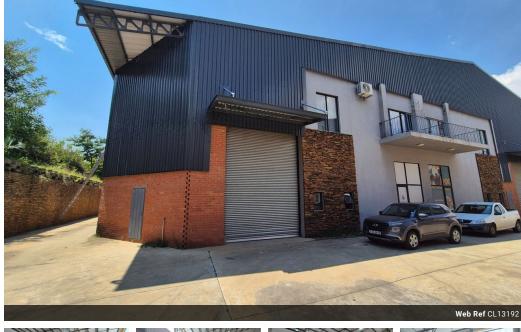

## Brand-New 465m<sup>2</sup> Warehouse in Cosmo Business Park - Power, Access & Functionality

Elevate your business operations with this newly developed 465m² warehouse in the secure and growing Cosmo Business Park. Featuring two large on-grade sliding doors for seamless flow-through access, the unit offers excellent eave height, level floors, and plenty of natural light—ideal for storage, light manufacturing, or distribution. A robust 160 amps of 3-phase power supports a wide range of industrial requirements.

The office component includes a tiled reception, open-plan and private offices, kitchenettes, and staff ablutions for both warehouse and admin teams. With a fully paved yard and excellent truck access in a secure, access-controlled environment, this property delivers efficiency, convenience, and room to grow. Contact us today to schedule your viewing and secure this prime