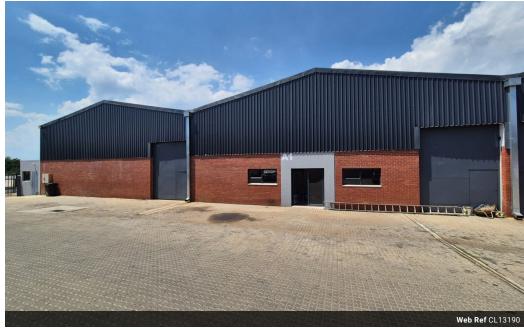

## Brand-New 718m<sup>2</sup> Warehouse in Cosmo Business Park with Dual Access & Power

Secure your spot in the sought-after Cosmo Business Park with this newly developed 718m² warehouse, built for operational efficiency. Featuring two large on-grade sliding doors, excellent eave height, 160 amps of three-phase power, and abundant natural light, this unit is perfectly suited for manufacturing, storage, or logistics.

Inside, you'll find a modern reception area, open-plan office space, private offices, kitchenettes, and dedicated ablutions for both warehouse and office staff. Located in a secure, fully paved park with excellent truck access, this warehouse is part of a scalable