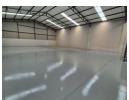

## Brand-New 718m<sup>2</sup> Warehouse in Cosmo Business Park with Dual Access & Power

Secure your spot in the sought-after Cosmo Business Park with this newly developed 718m² warehouse, built for operational efficiency. Featuring two large on-grade sliding doors, excellent eave height, 160 amps of three-phase power, and abundant natural light, this unit is perfectly suited for manufacturing, storage, or logistics.

Inside, you'll find a modern reception area, open-plan office space, private offices, kitchenettes, and dedicated ablutions for both warehouse and office staff. Located in a secure, fully paved park with excellent truck access, this warehouse is part of a scalable