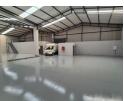

## Brand-New 718m<sup>2</sup> Warehouse in Cosmo Business Park with Dual Access & Power

Secure your spot in the sought-after Cosmo Business Park with this newly developed 718m² warehouse, built for operational efficiency. Featuring two large on-grade sliding doors, excellent eave height, 160 amps of three-phase power, and abundant natural light, this unit is perfectly suited for manufacturing, storage, or logistics.

Inside, you'll find a modern reception area, open-plan office space, private offices, kitchenettes, and dedicated ablutions for both warehouse and office staff. Located in a secure, fully paved park with excellent truck access, this warehouse is part of a scalable