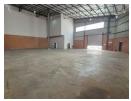

## Brand-New 677m<sup>2</sup> Warehouse in Cosmo Business Park – Light, Modern & Efficient

Elevate your operations with this newly built 677m² warehouse available for lease in the secure and well-managed Cosmo Business Park. Featuring two on-grade sliding doors at opposite ends, excellent height to the eaves, level flooring, and great natural light, this unit is perfectly suited for warehousing, distribution, or light manufacturing. With 80 amps of three-phase power, it offers both functionality and energy efficiency.

The interior boasts a tiled open-plan reception area, private offices, kitchenettes, and multiple ablution facilities for both warehouse and office staff. The fully paved yard ensures seamless truck access throughout the park, and additional units of varying sizes are also available to accommodate your business growth. Contact us today to secure this quality space in a prime