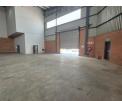

## Brand-New 677m<sup>2</sup> Warehouse in Cosmo Business Park – Light, Modern & Efficient

Elevate your operations with this newly built 677m² warehouse available for lease in the secure and well-managed Cosmo Business Park. Featuring two on-grade sliding doors at opposite ends, excellent height to the eaves, level flooring, and great natural light, this unit is perfectly suited for warehousing, distribution, or light manufacturing. With 80 amps of three-phase power, it offers both functionality and energy efficiency.

The interior boasts a tiled open-plan reception area, private offices, kitchenettes, and multiple ablution facilities for both warehouse and office staff. The fully paved yard ensures seamless truck access throughout the park, and additional units of varying sizes are also available to accommodate your business growth. Contact us today to secure this quality space in a prime