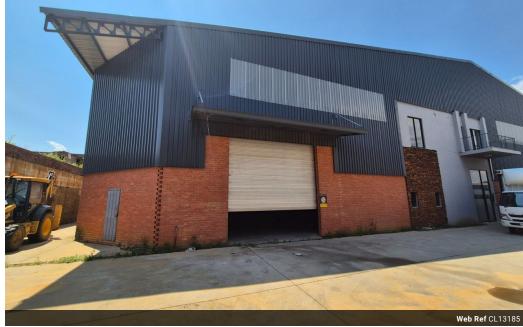

## Brand-New 677m<sup>2</sup> Warehouse in Cosmo Business Park – Light, Modern & Efficient

Elevate your operations with this newly built 677m² warehouse available for lease in the secure and well-managed Cosmo Business Park. Featuring two on-grade sliding doors at opposite ends, excellent height to the eaves, level flooring, and great natural light, this unit is perfectly suited for warehousing, distribution, or light manufacturing. With 80 amps of three-phase power, it offers both functionality and energy efficiency.