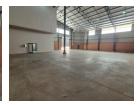

## Brand-New 677m<sup>2</sup> Warehouse in Cosmo Business Park – Light, Modern & Efficient

Elevate your operations with this newly built 677m² warehouse available for lease in the secure and well-managed Cosmo Business Park. Featuring two on-grade sliding doors at opposite ends, excellent height to the eaves, level flooring, and great natural light, this unit is perfectly suited for warehousing, distribution, or light manufacturing. With 80 amps of three-phase power, it offers both functionality and energy efficiency.

The interior boasts a tiled open-plan reception area, private offices, kitchenettes, and multiple ablution facilities for both warehouse and office staff. The fully paved yard ensures seamless truck access throughout the park, and additional units of varying sizes are also available to accommodate your business growth. Contact us today to secure this quality space in a prime