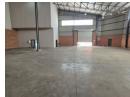

## Brand-New 677m<sup>2</sup> Warehouse in Cosmo Business Park – Light, Modern & Efficient

Elevate your operations with this newly built 677m² warehouse available for lease in the secure and well-managed Cosmo Business Park. Featuring two on-grade sliding doors at opposite ends, excellent height to the eaves, level flooring, and great natural light, this unit is perfectly suited for warehousing, distribution, or light manufacturing. With 80 amps of three-phase power, it offers both functionality and energy efficiency.

The interior boasts a tiled open-plan reception area, private offices, kitchenettes, and multiple ablution facilities for both warehouse and office staff. The fully paved yard ensures seamless truck access throughout the park, and additional units of varying sizes are also available to accommodate your business growth. Contact us today to secure this quality space in a prime