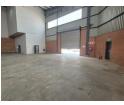

## Brand-New 677m<sup>2</sup> Warehouse for Lease in Cosmo Business Park

Exterior

Step into a modern industrial space with this newly built 677m² warehouse available for lease in the secure Cosmo Business Park. Designed for efficiency, the unit features two on-grade sliding doors on opposite ends for easy access, excellent eave height, smooth level floors, and abundant natural light. With 80 amps of three-phase power, this facility is ideal for light manufacturing, warehousing, or distribution operations.

Inside, the space includes a professional open-plan reception area with tiled flooring, private offices, multiple ablution facilities, and kitchenettes for both office and warehouse staff. The fully paved park allows for effortless truck movement, and additional