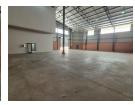

## Brand-New 677m<sup>2</sup> Warehouse for Lease in Cosmo Business Park

Exterior

Step into a modern industrial space with this newly built 677m² warehouse available for lease in the secure Cosmo Business Park. Designed for efficiency, the unit features two on-grade sliding doors on opposite ends for easy access, excellent eave height, smooth level floors, and abundant natural light. With 80 amps of three-phase power, this facility is ideal for light manufacturing, warehousing, or distribution operations.

Inside, the space includes a professional open-plan reception area with tiled flooring, private offices, multiple ablution facilities, and kitchenettes for both office and warehouse staff. The fully paved park allows for effortless truck movement, and additional