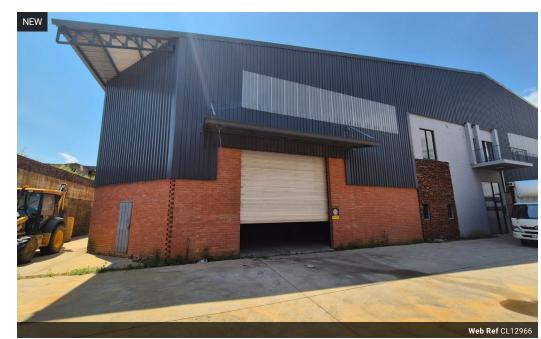

## Brand-New 677m<sup>2</sup> Warehouse for Lease in Cosmo Business Park

Exterior

Step into a modern industrial space with this newly built 677m² warehouse available for lease in the secure Cosmo Business Park. Designed for efficiency, the unit features two on-grade sliding doors on opposite ends for easy access, excellent eave height, smooth level floors, and abundant natural light. With 80 amps of three-phase power, this facility is ideal for light manufacturing, warehousing, or distribution operations.

Inside, the space includes a professional open-plan reception area with tiled flooring, private offices, multiple ablution facilities, and kitchenettes for both office and warehouse staff. The fully paved park allows for effortless truck movement, and additional