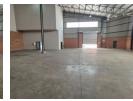

## Brand-New 677m<sup>2</sup> Warehouse for Lease in Cosmo Business Park

Exterior

Step into a modern industrial space with this newly built 677m² warehouse available for lease in the secure Cosmo Business Park. Designed for efficiency, the unit features two on-grade sliding doors on opposite ends for easy access, excellent eave height, smooth level floors, and abundant natural light. With 80 amps of three-phase power, this facility is ideal for light manufacturing, warehousing, or distribution operations.

Inside, the space includes a professional open-plan reception area with tiled flooring, private offices, multiple ablution facilities, and kitchenettes for both office and warehouse staff. The fully paved park allows for effortless truck movement, and additional