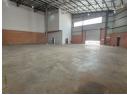

## Brand-New 677m<sup>2</sup> Warehouse for Lease in Cosmo Business Park

Exterior

Step into a modern industrial space with this newly built 677m² warehouse available for lease in the secure Cosmo Business Park. Designed for efficiency, the unit features two on-grade sliding doors on opposite ends for easy access, excellent eave height, smooth level floors, and abundant natural light. With 80 amps of three-phase power, this facility is ideal for light manufacturing, warehousing, or distribution operations.

Inside, the space includes a professional open-plan reception area with tiled flooring, private offices, multiple ablution facilities, and kitchenettes for both office and warehouse staff. The fully paved park allows for effortless truck movement, and additional