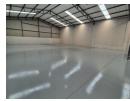

## Brand-New 718m² Warehouse for Lease in Cosmo Business Park – High Power, Prime Access

Position your business in the thriving Cosmo Business Park with this newly built 718m² warehouse, offering dual access via two large on-grade sliding doors for efficient movement of goods. The warehouse features excellent eave height, a powerful 160 amps of three-phase power, smooth flooring, and natural light through translucent roof panels—ideal for a wide range of industrial or logistics operations.

The interior boasts a modern, tiled reception and open-plan office area, plus multiple smaller offices, kitchenettes, and ablution facilities for both office and warehouse staff. Set within a fully paved, secure business park designed for easy truck circulation, this unit is part of a larger development with additional warehouse options—perfect for businesses seeking flexibility and room to grow.