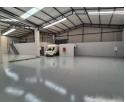

## Brand-New 718m² Warehouse for Lease in Cosmo Business Park – High Power, Prime Access

Position your business in the thriving Cosmo Business Park with this newly built 718m² warehouse, offering dual access via two large on-grade sliding doors for efficient movement of goods. The warehouse features excellent eave height, a powerful 160 amps of three-phase power, smooth flooring, and natural light through translucent roof panels—ideal for a wide range of industrial or logistics operations.

The interior boasts a modern, tiled reception and open-plan office area, plus multiple smaller offices, kitchenettes, and ablution facilities for both office and warehouse staff. Set within a fully paved, secure business park designed for easy truck circulation, this unit is part of a larger development with additional warehouse options—perfect for businesses seeking flexibility and room to grow.