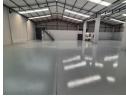

## Brand-New 718m² Warehouse for Lease in Cosmo Business Park – High Power, Prime Access

Position your business in the thriving Cosmo Business Park with this newly built 718m² warehouse, offering dual access via two large on-grade sliding doors for efficient movement of goods. The warehouse features excellent eave height, a powerful 160 amps of three-phase power, smooth flooring, and natural light through translucent roof panels—ideal for a wide range of industrial or logistics operations.

The interior boasts a modern, tiled reception and open-plan office area, plus multiple smaller offices, kitchenettes, and ablution facilities for both office and warehouse staff. Set within a fully paved, secure business park designed for easy truck circulation, this unit is part of a larger development with additional warehouse options—perfect for businesses seeking flexibility and room to grow.