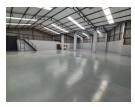

## Brand-New 718m² Warehouse for Lease in Cosmo Business Park – High Power, Prime Access

Position your business in the thriving Cosmo Business Park with this newly built 718m² warehouse, offering dual access via two large on-grade sliding doors for efficient movement of goods. The warehouse features excellent eave height, a powerful 160 amps of three-phase power, smooth flooring, and natural light through translucent roof panels—ideal for a wide range of industrial or logistics operations.

The interior boasts a modern, tiled reception and open-plan office area, plus multiple smaller offices, kitchenettes, and ablution facilities for both office and warehouse staff. Set within a fully paved, secure business park designed for easy truck circulation, this unit is part of a larger development with additional warehouse options—perfect for businesses seeking flexibility and room to grow.