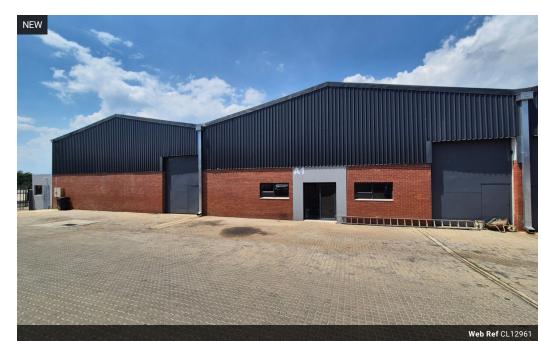

## Brand-New 718m² Warehouse for Lease in Cosmo Business Park – High Power, Prime Access

Position your business in the thriving Cosmo Business Park with this newly built 718m² warehouse, offering dual access via two large on-grade sliding doors for efficient movement of goods. The warehouse features excellent eave height, a powerful 160 amps of three-phase power, smooth flooring, and natural light through translucent roof panels—ideal for a wide range of industrial or logistics operations.

The interior boasts a modern, tiled reception and open-plan office area, plus multiple smaller offices, kitchenettes, and ablution facilities for both office and warehouse staff. Set within a fully paved, secure business park designed for easy truck circulation, this unit is part of a larger development with additional warehouse options—perfect for businesses seeking flexibility and room to grow.